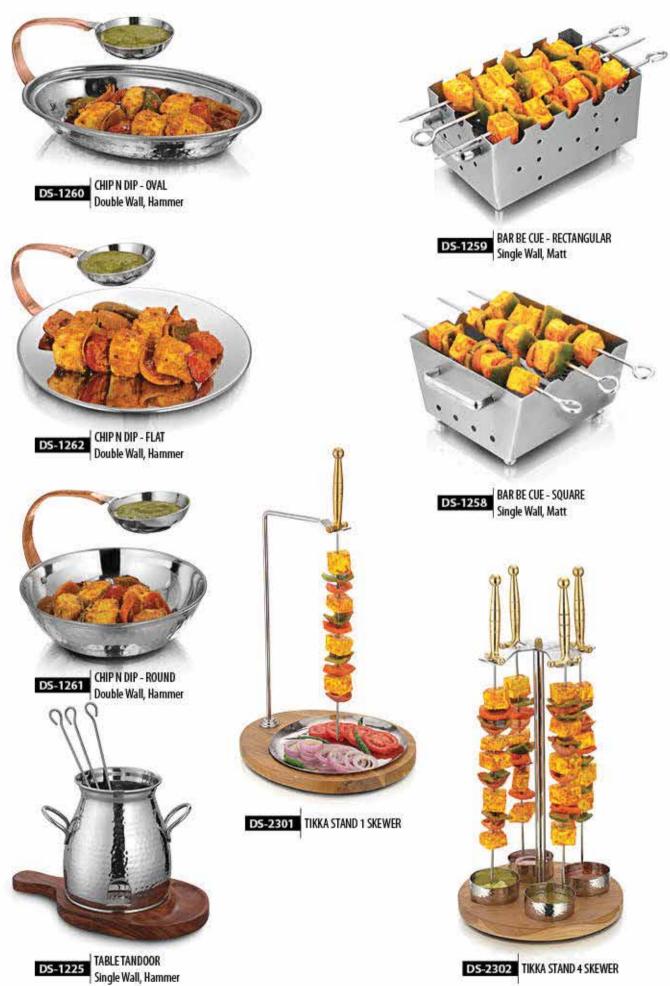

LS

12





#### MINI BUFFET









- DS-1280.1 WOK BRASS HANDLE Single Wall, Mirror | Available in 2 sizes
- WOK BRASS HANDLE Single Wall, Hammer | Available in 2 sizes













#### SERVING PLATTERS



a wommer and



TRIANGULAR PLATTER Single Wall, Hammer | Available in 3 sizes DS-1220



**RECTANGULAR PLATTER** DS-1222 Single Wall, Hammer | Available in 2 sizes





SQUARE PLATTER DS-1221 Single Wall, Hammer | Available in 6 sizes



**ROUND PLATTER** DS-1256 Single Wall, Hammer | Available in 2 sizes

### BREAD/ NAN BASKET







These contemporary creations beautifully reflect the ritual and tradition of indian 'dining'. Each piece is hand crafted by our experienced staff to create the 'Unique' dining experience.

#### BARWARE





#### SNACK WARMERS





#### SNACK WARMERS











DS-1230 ICE CREAM CUP - LONG STEM Single Wall, Mirror



**BUTTER DISH** DS-1231 Single Wall Mirror



PICKLE DISH CASTING - 3 COMPARTMENTS Double Wall, Hammer







ICE CREAM CUP - SHORT STEM DS-1229.1 Single Wall Mirror

ICE CREAM CUP - SHORT STEM Single Wall Hammer

ICE CREAM CUP - TWO TONE

Single Wall Mirror

DS-1229.2

DS-1703



DS-1213 SIGRI/BURNER STAND Single Wall Mirror



SAUCE BOAT DS-1233

Single Wall Mirror































CUT BOWL Single Wall, Hammer

DS-1275



# THALI SET



# THALI SET











DS-1249 MAHARAJA THALI SET - 8 Pcs. Set Single Wall, Cu Border



DS-1250 KONICA THALI SET - 8 Pcs. Set Single Wall, Matt



SOVEREIGN THALI SET TWO TONE - 9 Pcs. Set Double Wall, Two Tone DS-1248



DS-1277.1 MAJESTIC THALI SET SMALL - 10 Pcs. Set Single