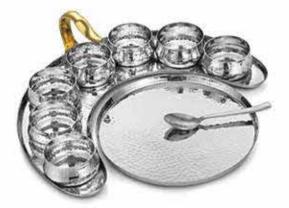

# THALI SET

# THALI SET

DS-1249 MAHARAJA THALI SET - 8 Pcs. Set Single Wall, Cu Border

DS-1250 KONICA THALI SET - 8 Pcs. Set Single Wall, Matt

SOVEREIGN THALI SET TWO TONE - 9 Pcs. Set Double Wall, Two Tone DS-1248

DS-1277.1 MAJESTIC THALI SET SMALL - 10 Pcs. Set Single Wall, Hammer