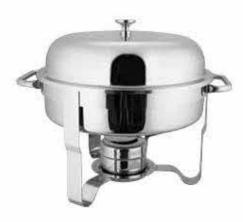

# CHAFING DISHES & DISPLAY ACCESSORIES

DS-1902 RECTANGULAR LIFT TOP Mirror | Available in 5, 7, 10 Ltrs.

DS-1903 ROUND ROLL TOP Mirror | Available in 5, 7, 10 Ltrs.

DS-1916 Mirror

DS-1904 RECTANGULAR ROLL TOP Mirror | Available in 5, 7, 10 Ltrs.