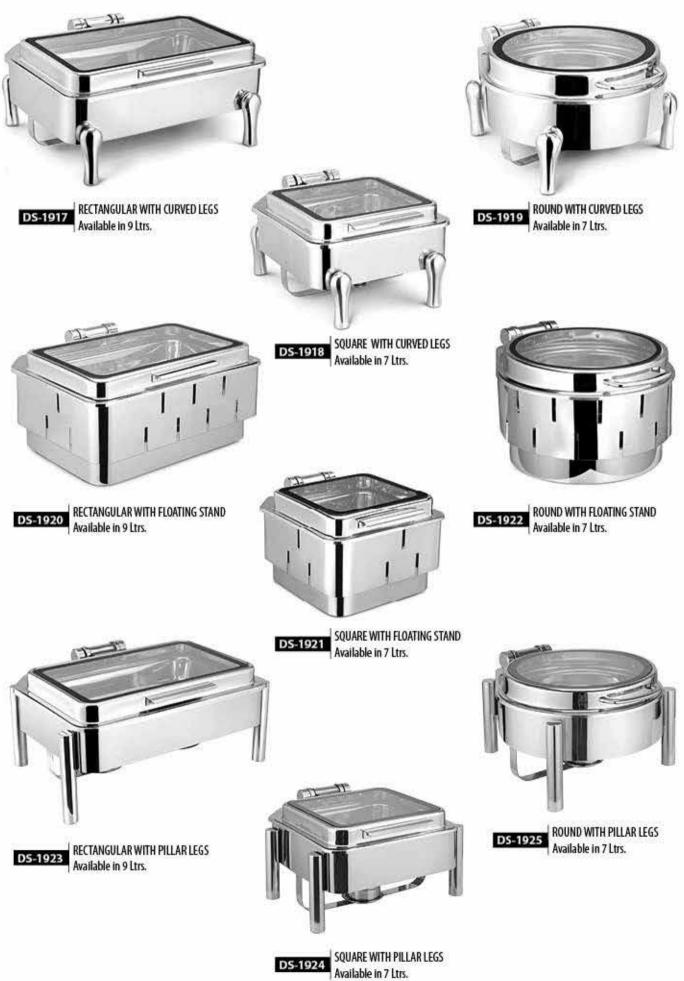

# CHAFING DISHES

# CHAFING DISHES & DISPLAY ACCESSORIES

DS-1902 RECTANGULAR LIFT TOP Mirror | Available in 5, 7, 10 Ltrs.

DS-1903 ROUND ROLL TOP Mirror | Available in 5, 7, 10 Ltrs.

DS-1916 Mirror

DS-1904 RECTANGULAR ROLL TOP Mirror | Available in 5, 7, 10 Ltrs.