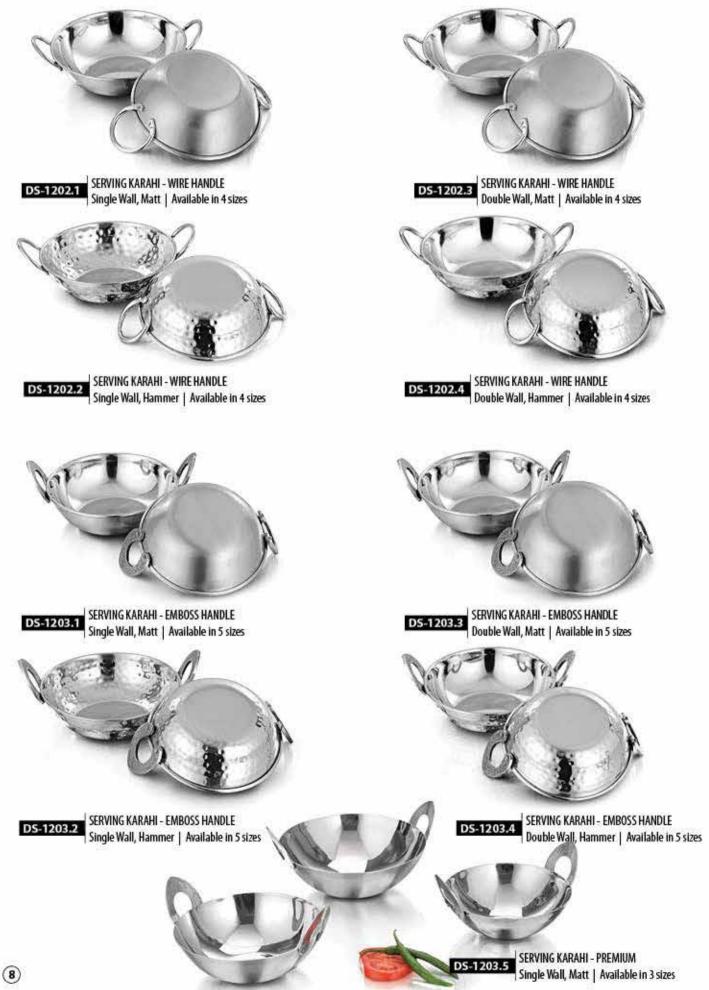

#### SERVING KARAHI

#### SERVING KARAHI

SERVING KARAHI - PREMIUM Single Wall, Hammer | Available in 3 sizes 🥑