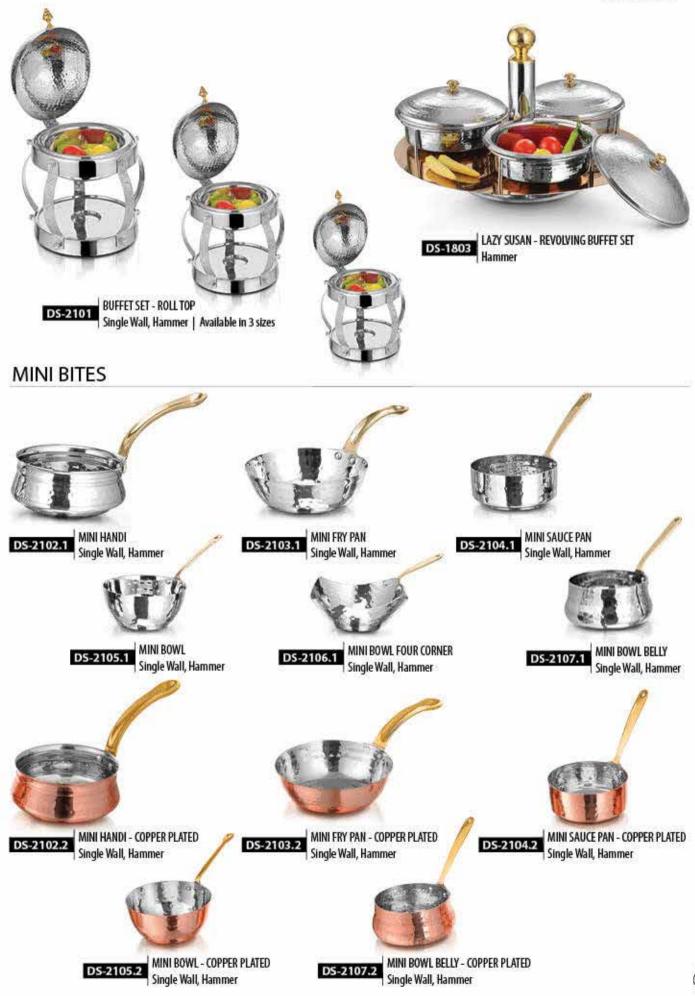

#### MINI BUFFET

- DS-1280.1 WOK BRASS HANDLE Single Wall, Mirror | Available in 2 sizes
- WOK BRASS HANDLE Single Wall, Hammer | Available in 2 sizes