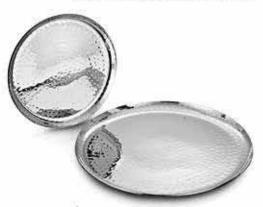

DS-1108 ROYALÉ Mirror

4

# WATER PITCHER





DS-1106







DS-1701 ARISTOCRAT Mirror



DS-1702 SOVEREIGN Hammer



#### SERVING HANDI





#### SERVING HANDI





#### SERVING KARAHI





#### SERVING KARAHI





SERVING KARAHI - PREMIUM Single Wall, Hammer | Available in 3 sizes 🥑

#### SERVING TAWA





#### SERVING BUCKET





11

# PORTION BOWLS

12





#### MINI BUFFET









- DS-1280.1 WOK BRASS HANDLE Single Wall, Mirror | Available in 2 sizes
- WOK BRASS HANDLE Single Wall, Hammer | Available in 2 sizes













#### SERVING PLATTERS



a wommer and



TRIANGULAR PLATTER Single Wall, Hammer | Available in 3 sizes DS-1220



**RECTANGULAR PLATTER** DS-1222 Single Wall, Hammer | Available in 2 sizes





SQUARE PLATTER DS-1221 Single Wall, Hammer | Available in 6 sizes



**ROUND PLATTER** DS-1256 Single Wall, Hammer | Available in 2 sizes

### BREAD/ NAN BASKET







These contemporary creations beautifully reflect the ritual and tradition of indian 'dining'. Each piece is hand crafted by our experienced staff to create the 'Unique' dining experience.

#### BARWARE





#### SNACK WARMERS





#### SNACK WARMERS











DS-1230 ICE CREAM CUP - LONG STEM Single Wall, Mirror



**BUTTER DISH** DS-1231 Single Wall Mirror



PICKLE DISH CASTING - 3 COMPARTMENTS Double Wall, Hammer







ICE CREAM CUP - SHORT STEM DS-1229.1 Single Wall Mirror

ICE CREAM CUP - SHORT STEM Single Wall Hammer

ICE CREAM CUP - TWO TONE

Single Wall Mirror

DS-1229.2

DS-1703



DS-1213 SIGRI/BURNER STAND Single Wall Mirror



SAUCE BOAT DS-1233

Single Wall Mirror