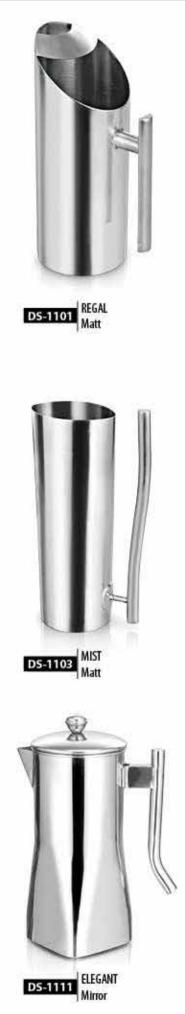

# WATER PITCHER

DS-1102.1 PEARL Matt

DS-1102.2 PEARL Hammer

DS-1108 ROYALÉ Mirror

4

# WATER PITCHER

DS-1106

DS-1701 ARISTOCRAT Mirror

DS-1702 SOVEREIGN Hammer