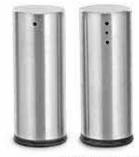

# TABLE ACCESSORIES

DS-1315 SALT & PEPPER Hammer

DS-1318 SALT & PEPPER - ROUND Matt

DS-1320.1 Matt

DS-1316 SALT & PEPPER - CURVED Matt

DS-1323 SALT & PEPPER - PYRAMID Hammer

DS-1317 SALT & PEPPER - LIPSTICK Matt