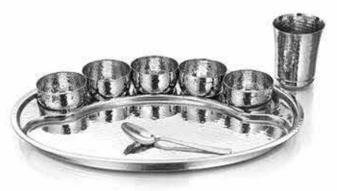

# THALI SET

# THALI SET

DS-1249 MAHARAJA THALI SET - 8 Pcs. Set Single Wall, Cu Border

DS-1250 KONICA THALI SET - 8 Pcs. Set Single Wall, Matt

SOVEREIGN THALI SET TWO TONE - 9 Pcs. Set Double Wall, Two Tone DS-1248

DS-1277.1 MAJESTIC THALI SET SMALL - 10 Pcs. Set Single Wall, Hammer