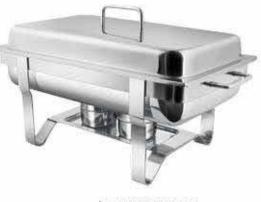

# CHAFING DISHES & DISPLAY ACCESSORIES

DS-1902 RECTANGULAR LIFT TOP Mirror | Available in 5, 7, 10 Ltrs.

DS-1903 ROUND ROLL TOP Mirror | Available in 5, 7, 10 Ltrs.

DS-1916 Mirror

DS-1904 RECTANGULAR ROLL TOP Mirror | Available in 5, 7, 10 Ltrs.