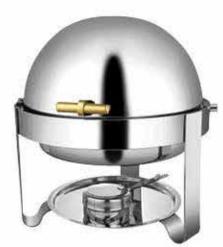

# CHAFING DISHES & DISPLAY ACCESSORIES

DS-1902 RECTANGULAR LIFT TOP Mirror | Available in 5, 7, 10 Ltrs.

DS-1903 ROUND ROLL TOP Mirror | Available in 5, 7, 10 Ltrs.

DS-1916 Mirror

DS-1904 RECTANGULAR ROLL TOP Mirror | Available in 5, 7, 10 Ltrs.