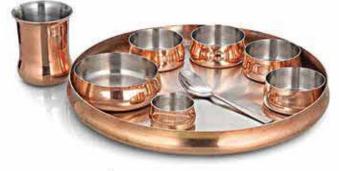

# THALI SET

# THALI SET

DS-1249 MAHARAJA THALI SET - 8 Pcs. Set Single Wall, Cu Border

DS-1250 KONICA THALI SET - 8 Pcs. Set Single Wall, Matt

SOVEREIGN THALI SET TWO TONE - 9 Pcs. Set Double Wall, Two Tone DS-1248

DS-1277.1 MAJESTIC THALI SET SMALL - 10 Pcs. Set Single Wall, Hammer