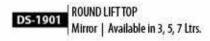

# CHAFING DISHES & DISPLAY ACCESSORIES

DS-1902 RECTANGULAR LIFT TOP Mirror | Available in 5, 7, 10 Ltrs.

DS-1903 ROUND ROLL TOP Mirror | Available in 5, 7, 10 Ltrs.

DS-1916 Mirror

DS-1904 RECTANGULAR ROLL TOP Mirror | Available in 5, 7, 10 Ltrs.