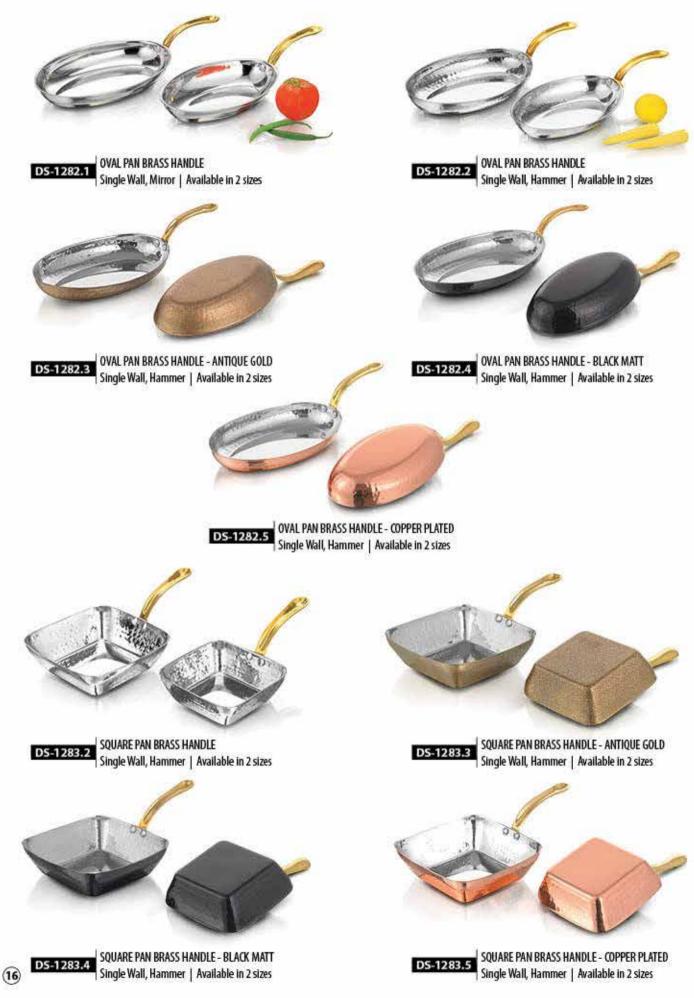

#### SERVING PLATTERS

a wommer and

TRIANGULAR PLATTER Single Wall, Hammer | Available in 3 sizes DS-1220

**RECTANGULAR PLATTER** DS-1222 Single Wall, Hammer | Available in 2 sizes

SQUARE PLATTER DS-1221 Single Wall, Hammer | Available in 6 sizes