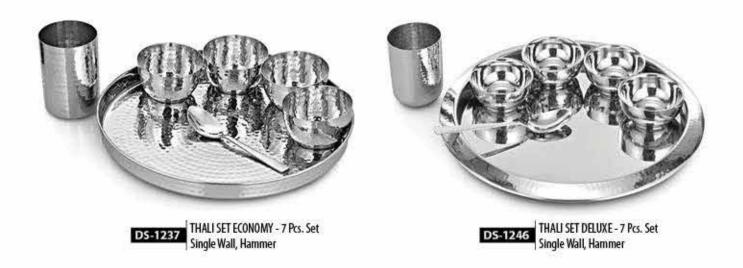

# THALI SET

# THALI SET

DS-1249 MAHARAJA THALI SET - 8 Pcs. Set Single Wall, Cu Border

DS-1250 KONICA THALI SET - 8 Pcs. Set Single Wall, Matt

SOVEREIGN THALI SET TWO TONE - 9 Pcs. Set Double Wall, Two Tone DS-1248

DS-1277.1 MAJESTIC THALI SET SMALL - 10 Pcs. Set Single Wall, Hammer