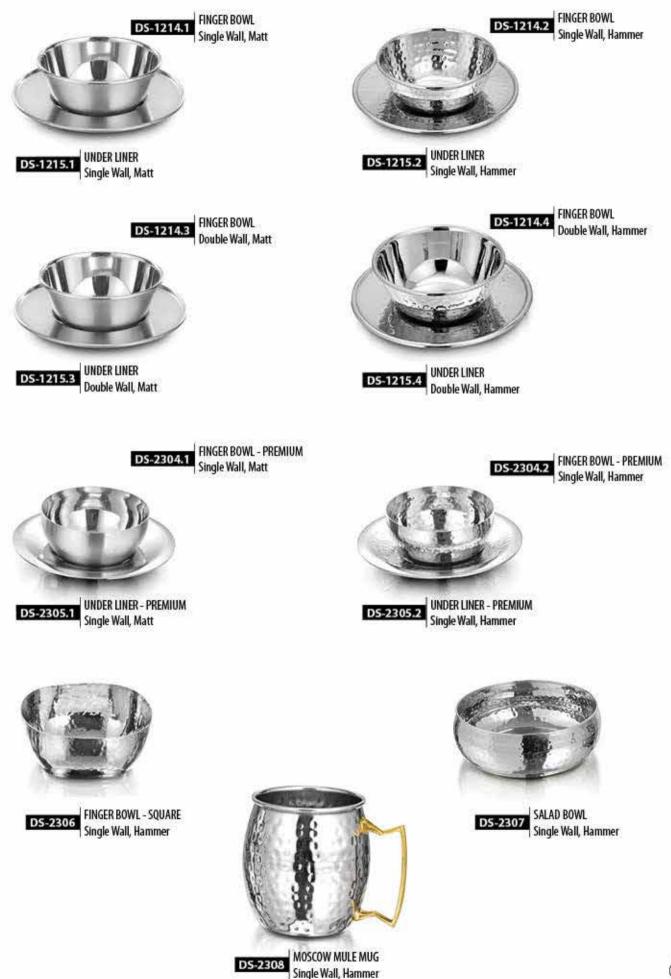

ROUND PLATTER** DS-1256 Single Wall, Hammer | Available in 2 sizes

### BREAD/ NAN BASKET







These contemporary creations beautifully reflect the ritual and tradition of indian 'dining'. Each piece is hand crafted by our experienced staff to create the 'Unique' dining experience.

#### BARWARE





#### SNACK WARMERS





#### SNACK WARMERS











DS-1230 ICE CREAM CUP - LONG STEM Single Wall, Mirror



**BUTTER DISH** DS-1231 Single Wall Mirror



PICKLE DISH CASTING - 3 COMPARTMENTS Double Wall, Hammer







ICE CREAM CUP - SHORT STEM DS-1229.1 Single Wall Mirror

ICE CREAM CUP - SHORT STEM Single Wall Hammer

ICE CREAM CUP - TWO TONE

Single Wall Mirror

DS-1229.2

DS-1703



DS-1213 SIGRI/BURNER STAND Single Wall Mirror



SAUCE BOAT DS-1233

Single Wall Mirror































CUT BOWL Single Wall, Hammer

DS-1275



# THALI SET



# THALI SET











DS-1249 MAHARAJA THALI SET - 8 Pcs. Set Single Wall, Cu Border



DS-1250 KONICA THALI SET - 8 Pcs. Set Single Wall, Matt



SOVEREIGN THALI SET TWO TONE - 9 Pcs. Set Double Wall, Two Tone DS-1248



DS-1277.1 MAJESTIC THALI SET SMALL - 10 Pcs. Set Single Wall, Hammer



DS-1277.2 MAJESTIC THALI SET BIG - 8 Pcs. Set Single Wall, Hammer



OVAL THALI SET - 8 Pcs. Set Single Wall, Mirror DS-2316.1



OVAL THALI SET - 8 Pcs. Set Single Wall, Hammer DS-2316.2

# TABLE ACCESSORIES





# TABLE ACCESSORIES



DS-1315 SALT & PEPPER Hammer



DS-1318 SALT & PEPPER - ROUND Matt





DS-1320.1 Matt



DS-1316 SALT & PEPPER - CURVED Matt



DS-1323 SALT & PEPPER - PYRAMID Hammer



DS-1317 SALT & PEPPER - L