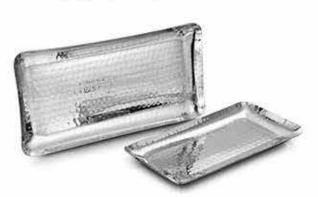

#### SERVING PLATTERS

a wommer and

TRIANGULAR PLATTER Single Wall, Hammer | Available in 3 sizes DS-1220

**RECTANGULAR PLATTER** DS-1222 Single Wall, Hammer | Available in 2 sizes

SQUARE PLATTER DS-1221 Single Wall, Hammer | Available in 6 sizes