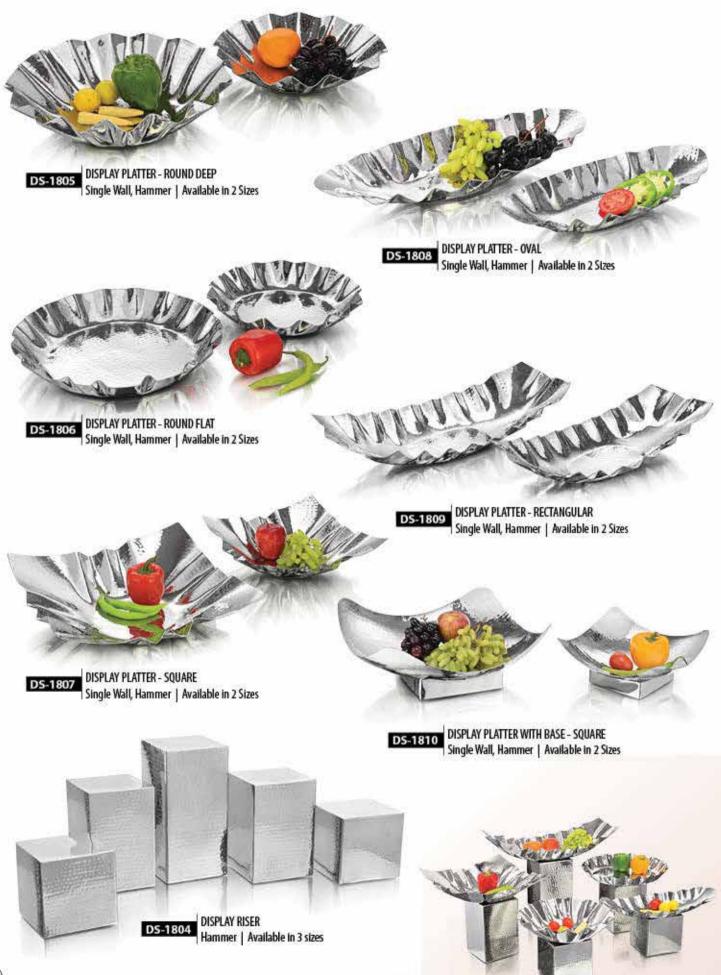

SOVEREIGN THALI SET TWO TONE - 9 Pcs. Set Double Wall, Two Tone DS-1248



DS-1277.1 MAJESTIC THALI SET SMALL - 10 Pcs. Set Single Wall, Hammer



DS-1277.2 MAJESTIC THALI SET BIG - 8 Pcs. Set Single Wall, Hammer



OVAL THALI SET - 8 Pcs. Set Single Wall, Mirror DS-2316.1



OVAL THALI SET - 8 Pcs. Set Single Wall, Hammer DS-2316.2

# TABLE ACCESSORIES





# TABLE ACCESSORIES



DS-1315 SALT & PEPPER Hammer



DS-1318 SALT & PEPPER - ROUND Matt





DS-1320.1 Matt



DS-1316 SALT & PEPPER - CURVED Matt



DS-1323 SALT & PEPPER - PYRAMID Hammer



DS-1317 SALT & PEPPER - LIPSTICK Matt



Hammer









DS-1320.2

CUTLERY HOLDER - ROUND Hammer



ASH TRAY Double Wall, Matt DS-1322



SOAP DISH DS-2318 Single Wall, Hammer





## SIZZLERS & CUTLERY





#### **DISPLAY ACCESSORIES**





# FULL GLASS CHAFING DISHES





# CHAFING DISHES





# CHAFING DISHES & DISPLAY ACCESSORIES









DS-1902 RECTANGULAR LIFT TOP Mirror | Available in 5, 7, 10 Ltrs.



DS-1903 ROUND ROLL TOP Mirror | Available in 5, 7, 10 Ltrs.



DS-1916 Mirror



DS-1904 RECTANGULAR ROLL TOP Mirror | Available in 5, 7, 10 Ltrs.



### **BINS & PLANTERS**





DS-2008 PLANTER- PLAIN Matt | Available in 6 sizes

PLANTER- PERFORATED

Matt | Available in 6 sizes

# HOUSEWARES

celebrate.





# CONTACT US

#19, 2nd Cross Road, Chamrajpet, Opposite Canara Bank Bangalore- 560018

+91 080 40930919 +91 080 40930938 +91 98450 24846 +91 96117 18715



mbandbros@gmail.com www.mbhotelware.com