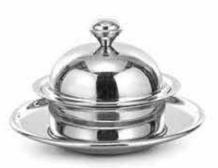

#### SNACK WARMERS

DS-1230 ICE CREAM CUP - LONG STEM Single Wall, Mirror

**BUTTER DISH** DS-1231 Single Wall Mirror

PICKLE DISH CASTING - 3 COMPARTMENTS Double Wall, Hammer

ICE CREAM CUP - SHORT STEM DS-1229.1 Single Wall Mirror