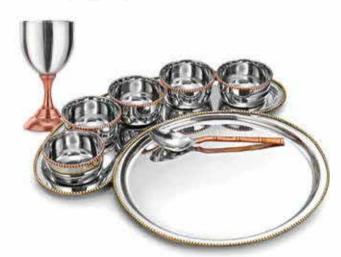

# THALI SET

DS-1249 MAHARAJA THALI SET - 8 Pcs. Set Single Wall, Cu Border

DS-1250 KONICA THALI SET - 8 Pcs. Set Single Wall, Matt

SOVEREIGN THALI SET TWO TONE - 9 Pcs. Set Double Wall, Two Tone DS-1248

DS-1277.1 MAJESTIC THALI SET SMALL - 10 Pcs. Set Single Wall, Hammer