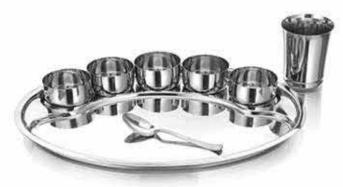

# THALI SET

# THALI SET

DS-1249 MAHARAJA THALI SET - 8 Pcs. Set Single Wall, Cu Border

DS-1250 KONICA THALI SET - 8 Pcs. Set Single Wall, Matt

SOVEREIGN THALI SET TWO TONE - 9 Pcs. Set Double Wall, Two Tone DS-1248

DS-1277.1 MAJESTIC THALI SET SMALL - 10 Pcs. Set Single Wall, Hammer