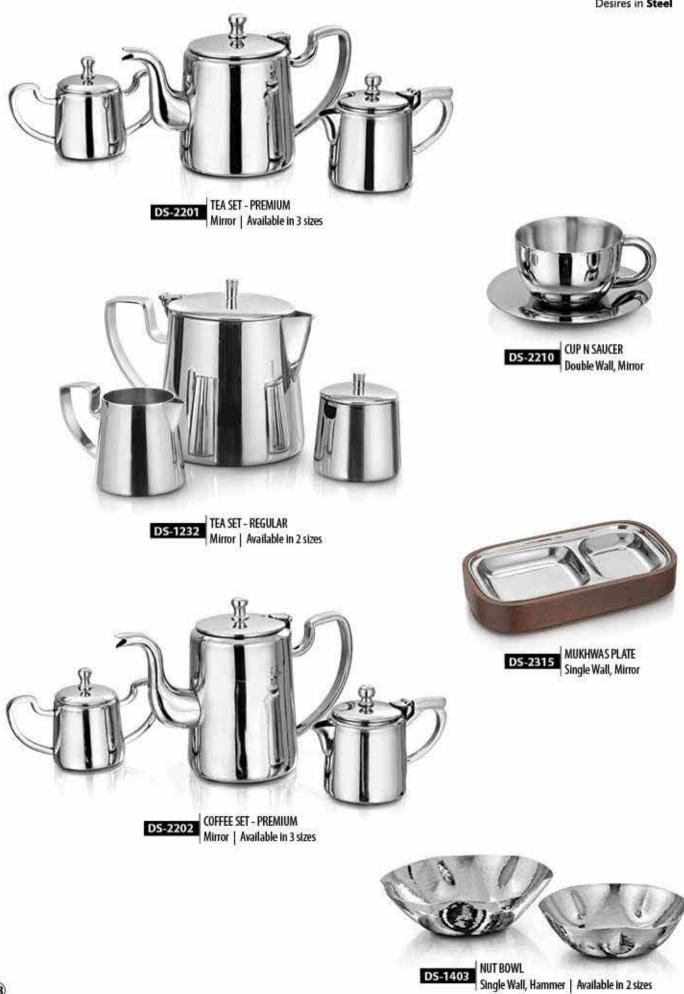

R** DS-1256 Single Wall, Hammer | Available in 2 sizes

### BREAD/ NAN BASKET







These contemporary creations beautifully reflect the ritual and tradition of indian 'dining'. Each piece is hand crafted by our experienced staff to create the 'Unique' dining experience.

#### BARWARE





#### SNACK WARMERS





#### SNACK WARMERS











DS-1230 ICE CREAM CUP - LONG STEM Single Wall, Mirror



**BUTTER DISH** DS-1231 Single Wall Mirror



PICKLE DISH CASTING - 3 COMPARTMENTS Double Wall, Hammer







ICE CREAM CUP - SHORT STEM DS-1229.1 Single Wall Mirror

ICE CREAM CUP - SHORT STEM Single Wall Hammer

ICE CREAM CUP - TWO TONE

Single Wall Mirror

DS-1229.2

DS-1703



DS-1213 SIGRI/BURNER STAND Single Wall Mirror



SAUCE BOAT DS-1233

Single Wall Mirror































CUT BOWL Single Wall, Hammer

DS-1275



# THALI SET



# THALI SET











DS-1249 MAHARAJA THALI SET - 8 Pcs. Set Single Wall, Cu Border



DS-1250 KONICA THALI SET - 8 Pcs. Set Single Wall, Matt



SOVEREIGN THALI SET TWO TONE - 9 Pcs. Set Double Wall, Two Tone DS-1248



DS-1277.1 MAJESTIC THALI SET SMALL - 10 Pcs. Set Single Wall, Hammer



DS-1277.2 MAJESTIC THALI SET BIG - 8 Pcs. Set Single Wall, Hammer



OVAL THALI SET - 8 Pcs. Set Single Wall, Mirror DS-2316.1



OVAL THALI SET - 8 Pcs. Set Single Wall, Hammer DS-2316.2

# TABLE ACCESSORIES





# TABLE ACCESSORIES



DS-1315 SALT & PEPPER Hammer



DS-1318 SALT & PEPPER - ROUND Matt





DS-1320.1 Matt



DS-1316 SALT & PEPPER - CURVED Matt



DS-1323 SALT & PEPPER - PYRAMID Hammer



DS-1317 SALT & PEPPER - LIPSTICK Matt