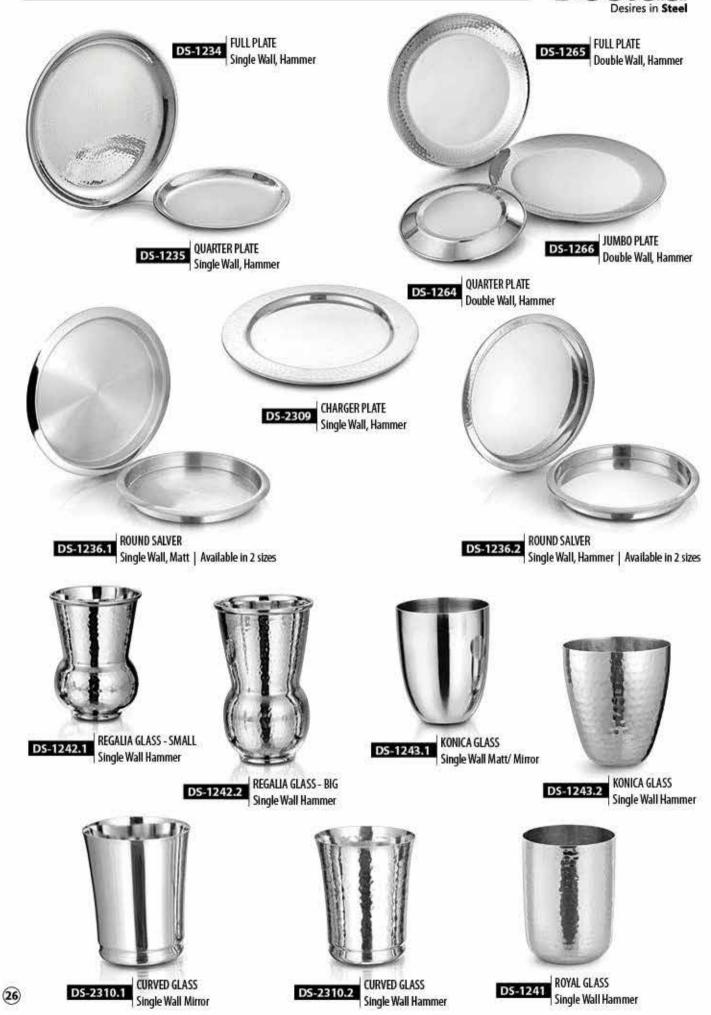

# WATER PITCHER

DS-1102.1 PEARL Matt

DS-1102.2 PEARL Hammer

DS-1108 ROYALÉ Mirror

4

# WATER PITCHER

DS-1106

DS-1701 ARISTOCRAT Mirror

DS-1702 SOVEREIGN Hammer