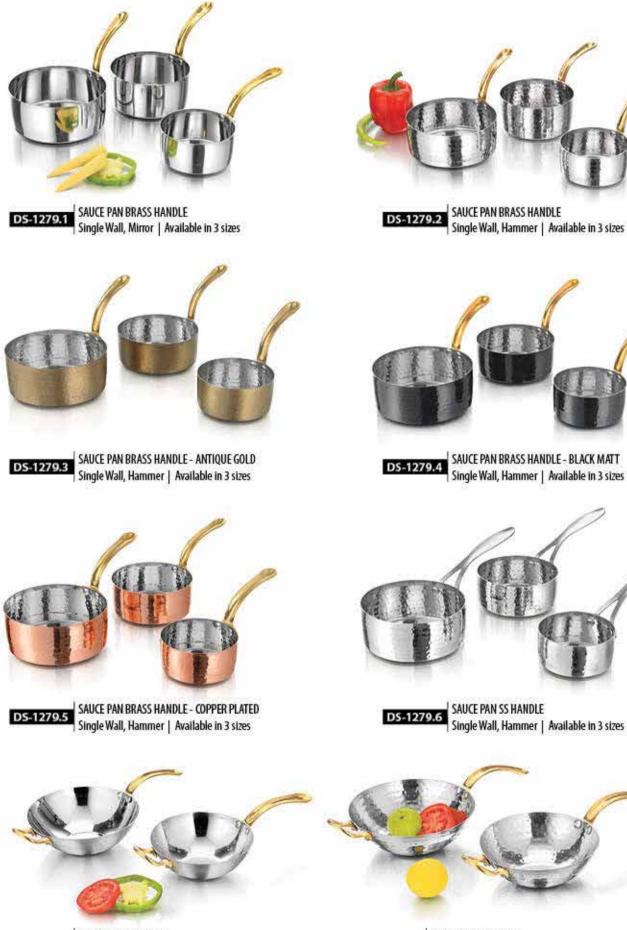

ntional Hall and other co-founded brands of the same!

A long-lost tradition is one that is revised and revisited for scavenging its rich preserves. However, a shining legacy is one that outshines its glorifying past and is enshrined for years in its lustrous utensils, cookware and tableware like that of Misrimal Bhabuthmal and Bros

# WATER PITCHER







DS-1102.1 PEARL Matt





DS-1102.2 PEARL Hammer



DS-1108 ROYALÉ Mirror

4

# WATER PITCHER





DS-1106







DS-1701 ARISTOCRAT Mirror



DS-1702 SOVEREIGN Hammer



#### SERVING HANDI





#### SERVING HANDI





#### SERVING KARAHI





#### SERVING KARAHI





SERVING KARAHI - PREMIUM Single Wall, Hammer | Available in 3 sizes 🥑

#### SERVING TAWA





#### SERVING BUCKET





11

# PORTION BOWLS

12





#### MINI BUFFET









- DS-1280.1 WOK BRASS HANDLE Single Wall, Mirror | Available in 2 sizes
- WOK BRASS HANDLE Single Wall, Hammer | Available in 2 sizes













#### SERVING PLATTERS



a wommer and



TRIANGULAR PLATTER Single Wall, Hammer | Available in 3 sizes DS-1220



**RECTANGULAR PLATTER** DS-1222 Single Wall, Hammer | Available in 2 sizes





SQUARE PLATTER DS-1221 Single Wall, Hammer | Available in 6 sizes



**ROUND PLATTER** DS-1256 Single Wall, Hammer | Available in 2 sizes

### BREAD/ NAN BASKET







These contemporary creations beautifully reflect the ritual and tradition of indian 'dining'. Each piece is hand crafted by our experienced staff to create the 'Unique' dining experience.

#### BARWARE





#### SNACK WARMERS





#### SNACK WARMERS











DS-1230 ICE CREAM CUP - LONG