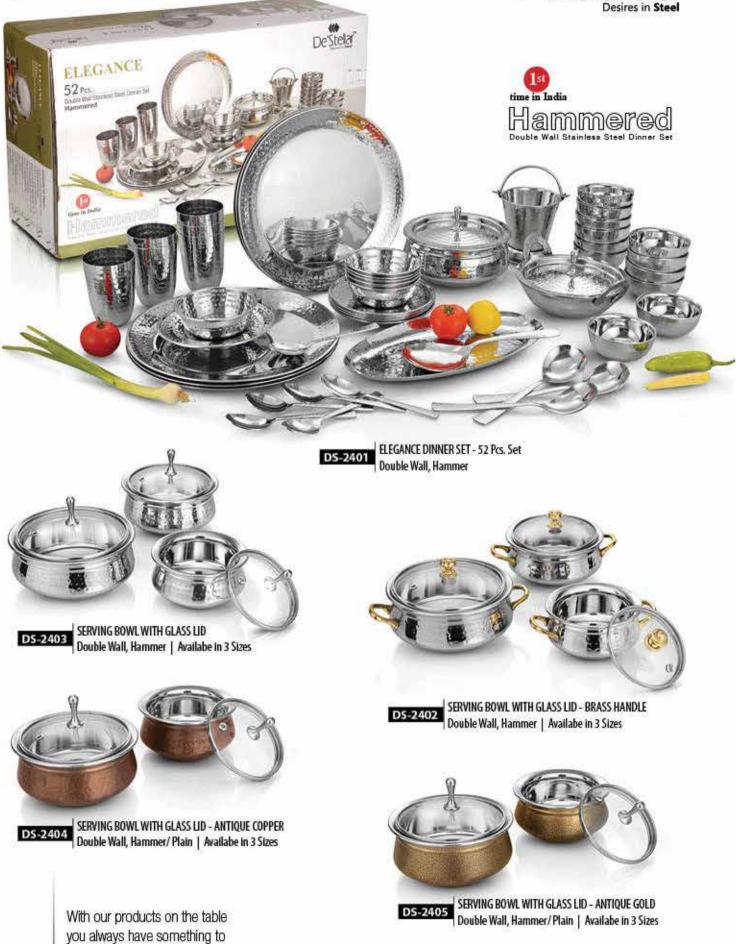

16 SALT & PEPPER - CURVED Matt



DS-1323 SALT & PEPPER - PYRAMID Hammer



DS-1317 SALT & PEPPER - LIPSTICK Matt



Hammer









DS-1320.2

CUTLERY HOLDER - ROUND Hammer



ASH TRAY Double Wall, Matt DS-1322



SOAP DISH DS-2318 Single Wall, Hammer





## SIZZLERS & CUTLERY





#### **DISPLAY ACCESSORIES**





# FULL GLASS CHAFING DISHES





# CHAFING DISHES





# CHAFING DISHES & DISPLAY ACCESSORIES









DS-1902 RECTANGULAR LIFT TOP Mirror | Available in 5, 7, 10 Ltrs.



DS-1903 ROUND ROLL TOP Mirror | Available in 5, 7, 10 Ltrs.



DS-1916 Mirror



DS-1904 RECTANGULAR ROLL TOP Mirror | Available in 5, 7, 10 Ltrs.



### **BINS & PLANTERS**





DS-2008 PLANTER- PLAIN Matt | Available in 6 sizes

PLANTER- PERFORATED

Matt | Available in 6 sizes

# HOUSEWARES

celebrate.





# CONTACT US

#19, 2nd Cross Road, Chamrajpet, Opposite Canara Bank Bangalore- 560018

+91 080 40930919 +91 080 40930938 +91 98450 24846 +91 96117 18715



mbandbros@gmail.com www.mbhotelware.com