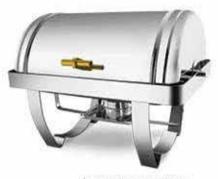

# CHAFING DISHES & DISPLAY ACCESSORIES

DS-1902 RECTANGULAR LIFT TOP Mirror | Available in 5, 7, 10 Ltrs.

DS-1903 ROUND ROLL TOP Mirror | Available in 5, 7, 10 Ltrs.

DS-1916 Mirror

DS-1904 RECTANGULAR ROLL TOP Mirror | Available in 5, 7, 10 Ltrs.