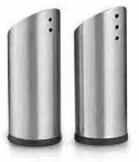

# TABLE ACCESSORIES

DS-1315 SALT & PEPPER Hammer

DS-1318 SALT & PEPPER - ROUND Matt

DS-1320.1 Matt

DS-1316 SALT & PEPPER - CURVED Matt

DS-1323 SALT & PEPPER - PYRAMID Hammer

DS-1317 SALT & PEPPER - LIPSTICK Matt