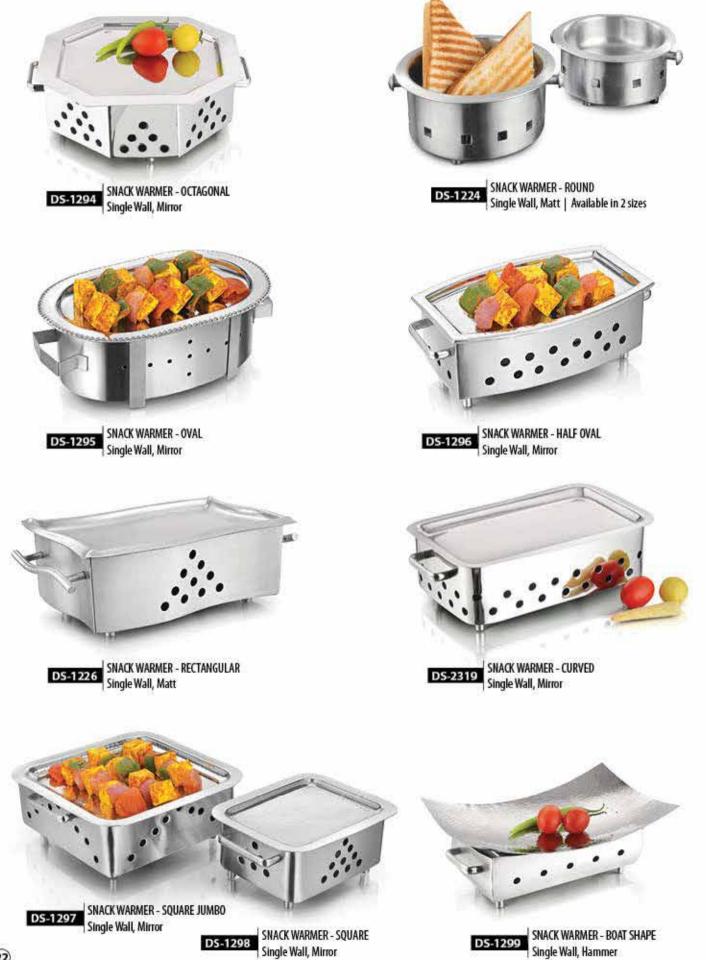

#### SNACK WARMERS

#### SNACK WARMERS

DS-1230 ICE CREAM CUP - LONG STEM Single Wall, Mirror

**BUTTER DISH** DS-1231 Single Wall Mirror

PICKLE DISH CASTING - 3 COMPARTMENTS Double Wall, Hammer

ICE CREAM CUP - SHORT STEM DS-1229.1 Single Wall Mirror