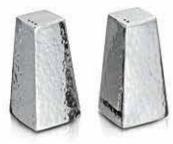

# TABLE ACCESSORIES

DS-1315 SALT & PEPPER Hammer

DS-1318 SALT & PEPPER - ROUND Matt

DS-1320.1 Matt

DS-1316 SALT & PEPPER - CURVED Matt

DS-1323 SALT & PEPPER - PYRAMID Hammer

DS-1317 SALT & PEPPER - LIPSTICK Matt