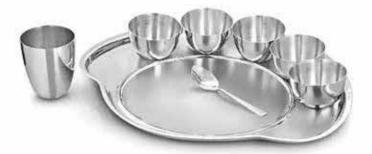

# THALI SET

# THALI SET

DS-1249 MAHARAJA THALI SET - 8 Pcs. Set Single Wall, Cu Border

DS-1250 KONICA THALI SET - 8 Pcs. Set Single Wall, Matt

SOVEREIGN THALI SET TWO TONE - 9 Pcs. Set Double Wall, Two Tone DS-1248

DS-1277.1 MAJESTIC THALI SET SMALL - 10 Pcs. Set Single Wall, Hammer