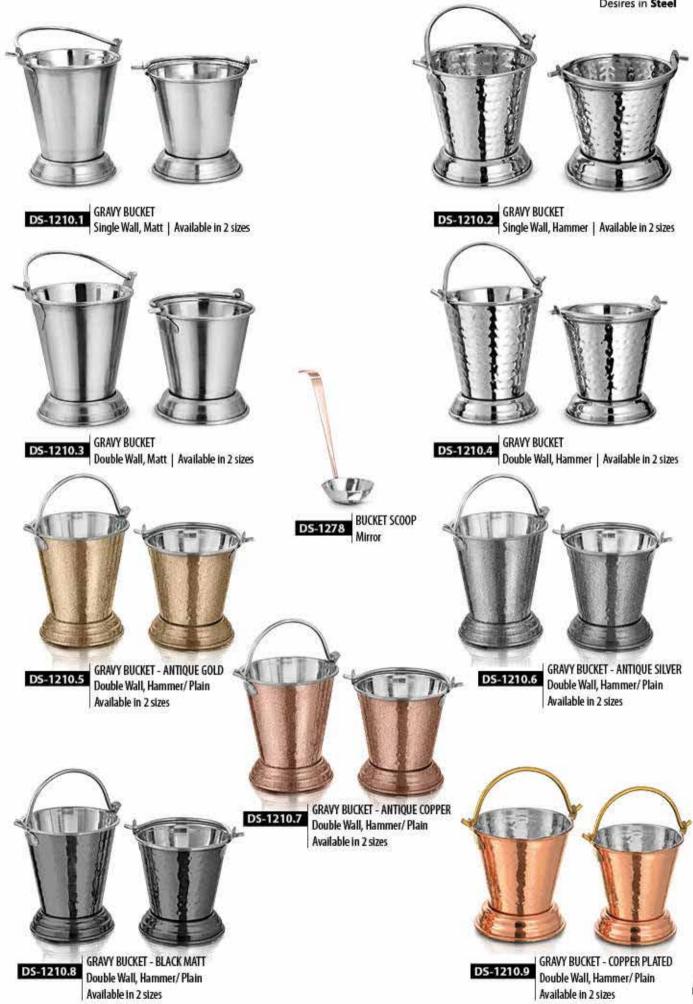

antapa, Sapthadi Sapthagiri Palace, Asari Rajhans Conventional Hall and other co-founded brands of the same!

A long-lost tradition is one that is revised and revisited for scavenging its rich preserves. However, a shining legacy is one that outshines its glorifying past and is enshrined for years in its lustrous utensils, cookware and tableware like that of Misrimal Bhabuthmal and Bros

# WATER PITCHER







DS-1102.1 PEARL Matt





DS-1102.2 PEARL Hammer



DS-1108 ROYALÉ Mirror

4

# WATER PITCHER





DS-1106







DS-1701 ARISTOCRAT Mirror



DS-1702 SOVEREIGN Hammer



#### SERVING HANDI





#### SERVING HANDI





#### SERVING KARAHI





#### SERVING KARAHI





SERVING KARAHI - PREMIUM Single Wall, Hammer | Available in 3 sizes 🥑

#### SERVING TAWA





#### SERVING BUCKET





11

# PORTION BOWLS

12





#### MINI BUFFET









- DS-1280.1 WOK BRASS HANDLE Single Wall, Mirror | Available in 2 sizes
- WOK BRASS HANDLE Single Wall, Hammer | Available in 2 sizes













#### SERVING PLATTERS



a wommer and



TRIANGULAR PLATTER Single Wall, Hammer | Available in 3 sizes DS-1220



**RECTANGULAR PLATTER** DS-1222 Single Wall, Hammer | Available in 2 sizes





SQUARE PLATTER DS-1221 Single Wall, Hammer | Available in 6 sizes



**ROUND PLATTER** DS-1256 Single Wall, Hammer | Available in 2 sizes

### BREAD/ NAN BASKET







These contemporary creations beautifully reflect the ritual and tradition of indian 'dining'. Each piece is hand crafted by our experienced staff to create the 'Unique' dining experience.

#### BARWARE





#### SNACK WARMERS





###