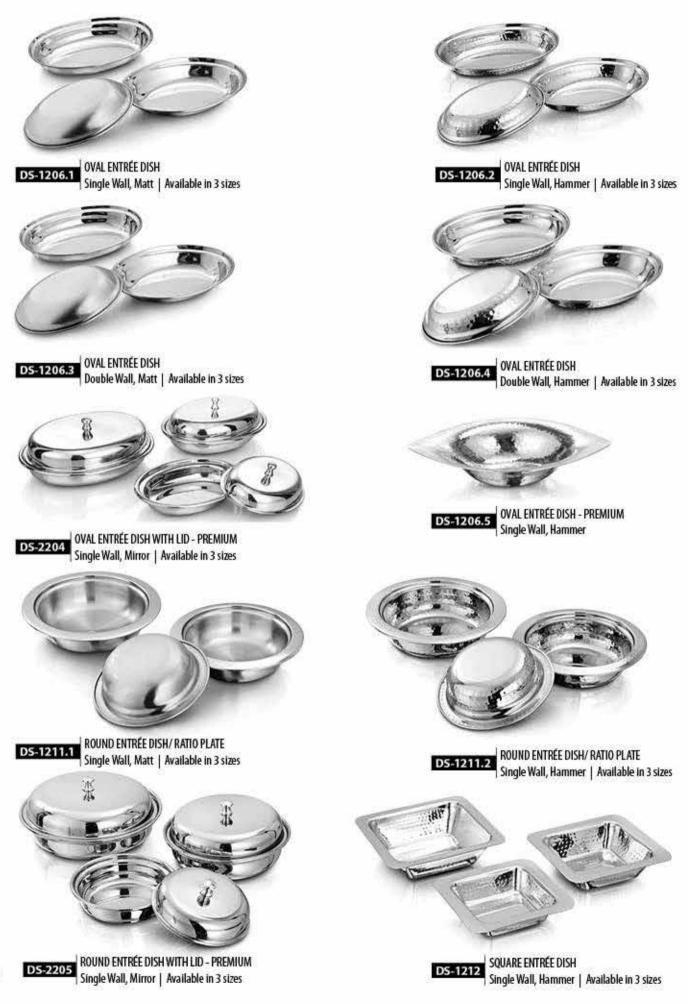

alace, Asari Rajhans Conventional Hall and other co-founded brands of the same!

A long-lost tradition is one that is revised and revisited for scavenging its rich preserves. However, a shining legacy is one that outshines its glorifying past and is enshrined for years in its lustrous utensils, cookware and tableware like that of Misrimal Bhabuthmal and Bros

# WATER PITCHER







DS-1102.1 PEARL Matt





DS-1102.2 PEARL Hammer



DS-1108 ROYALÉ Mirror

4

# WATER PITCHER





DS-1106







DS-1701 ARISTOCRAT Mirror



DS-1702 SOVEREIGN Hammer



#### SERVING HANDI





#### SERVING HANDI





#### SERVING KARAHI





#### SERVING KARAHI





SERVING KARAHI - PREMIUM Single Wall, Hammer | Available in 3 sizes 🥑

#### SERVING TAWA





#### SERVING BUCKET





11

# PORTION BOWLS

12





#### MINI BUFFET









- DS-1280.1 WOK BRASS HANDLE Single Wall, Mirror | Available in 2 sizes
- WOK BRASS HANDLE Single Wall, Hammer | Available in 2 sizes













#### SERVING PLATTERS



a wommer and



TRIANGULAR PLATTER Single Wall, Hammer | Available in 3 sizes DS-1220



**RECTANGULAR PLATTER** DS-1222 Single Wall, Hammer | Available in 2 sizes





SQUARE PLATTER DS-1221 Single Wall, Hammer | Available in 6 sizes



**ROUND PLATTER** DS-1256 Single Wall, Hammer | Available in 2 sizes

### BREAD/ NAN BASKET







These contemporary creations beautifully reflect the ritual and tradition of indian 'dining'. Each piece is hand crafted by our experienced staff to create the 'Unique' dining experience.

#### BARWARE





#### SNACK WARMERS





#### SNACK WARMERS











DS