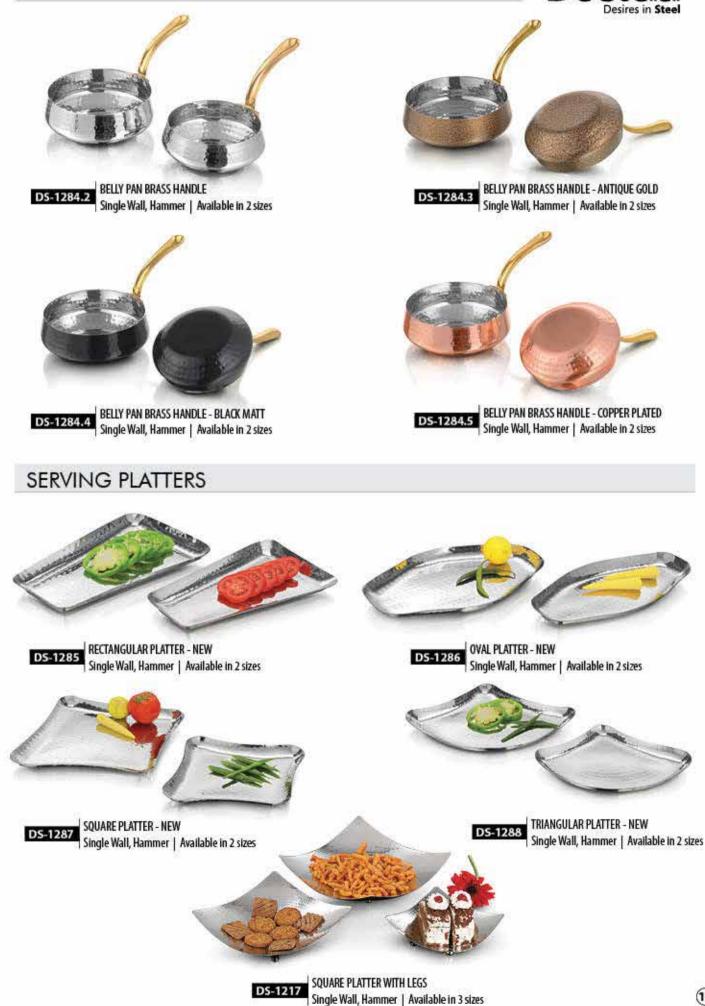

#### SERVING PLATTERS

a wommer and

TRIANGULAR PLATTER Single Wall, Hammer | Available in 3 sizes DS-1220

**RECTANGULAR PLATTER** DS-1222 Single Wall, Hammer | Available in 2 sizes

SQUARE PLATTER DS-1221 Single Wall, Hammer | Available in 6 sizes