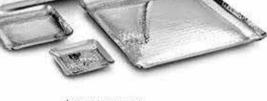

#### SERVING PLATTERS

a wommer and

TRIANGULAR PLATTER Single Wall, Hammer | Available in 3 sizes DS-1220

**RECTANGULAR PLATTER** DS-1222 Single Wall, Hammer | Available in 2 sizes

SQUARE PLATTER DS-1221 Single Wall, Hammer | Available in 6 sizes