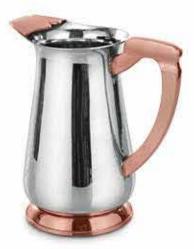

# WATER PITCHER

DS-1102.1 PEARL Matt

DS-1102.2 PEARL Hammer

DS-1108 ROYALÉ Mirror

4