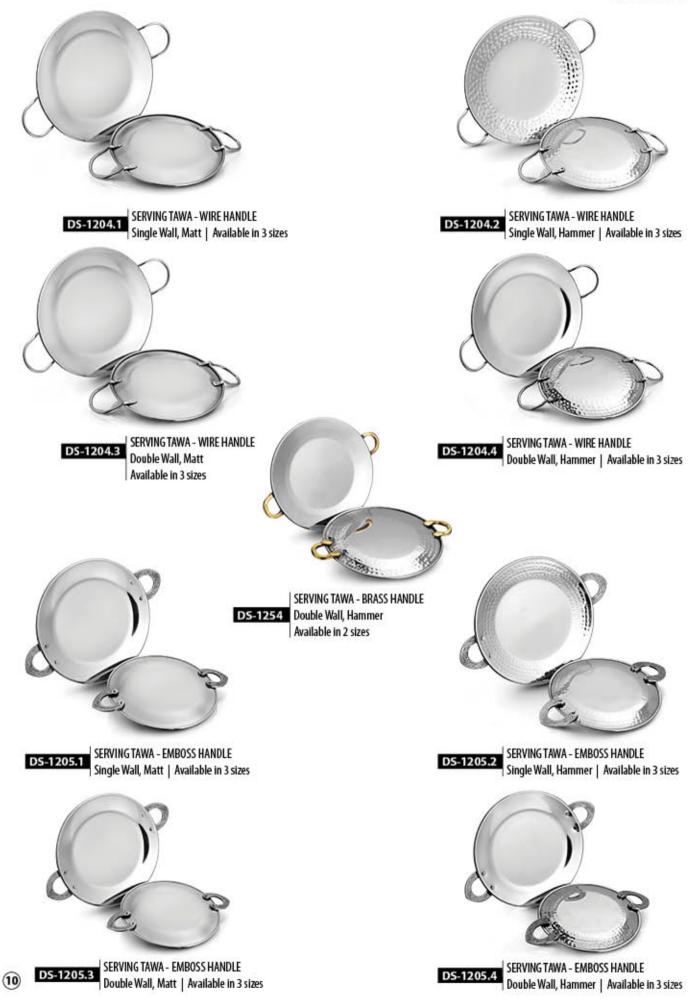

ention Hall, GNR Kalyan Mantapa, Sapthadi Sapthagiri Palace, Asari Rajhans Conventional Hall and other co-founded brands of the same!

A long-lost tradition is one that is revised and revisited for scavenging its rich preserves. However, a shining legacy is one that outshines its glorifying past and is enshrined for years in its lustrous utensils, cookware and tableware like that of Misrimal Bhabuthmal and Bros

# WATER PITCHER







DS-1102.1 PEARL Matt





DS-1102.2 PEARL Hammer



DS-1108 ROYALÉ Mirror

4

# WATER PITCHER





DS-1106







DS-1701 ARISTOCRAT Mirror



DS-1702 SOVEREIGN Hammer



#### SERVING HANDI





#### SERVING HANDI





#### SERVING KARAHI





#### SERVING KARAHI





SERVING KARAHI - PREMIUM Single Wall, Hammer | Available in 3 sizes 🥑

#### SERVING TAWA





#### SERVING BUCKET





11

# PORTION BOWLS

12





#### MINI BUFFET









- DS-1280.1 WOK BRASS HANDLE Single Wall, Mirror | Available in 2 sizes
- WOK BRASS HANDLE Single Wall, Hammer | Available in 2 sizes













#### SERVING PLATTERS



a wommer and



TRIANGULAR PLATTER Single Wall, Hammer | Available in 3 sizes DS-1220



**RECTANGULAR PLATTER** DS-1222 Single Wall, Hammer | Available in 2 sizes





SQUARE PLATTER DS-1221 Single Wall, Hammer | Available in 6 sizes



**ROUND PLATTER** DS-1256 Single Wall, Hammer | Available in 2 sizes

### BREAD/ NAN BASKET







These contemporary creations beautifully reflect the ritual and tradition of indian 'dining'. Each piece is hand crafted by our experienced staff to create the 'Unique' dining experience.

#### BARWARE





##