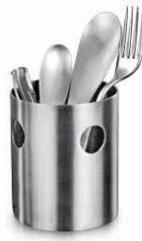

Hammer

DS-1320.2

CUTLERY HOLDER - ROUND Hammer

ASH TRAY Double Wall, Matt DS-1322

SOAP DISH DS-2318 Single Wall, Hammer