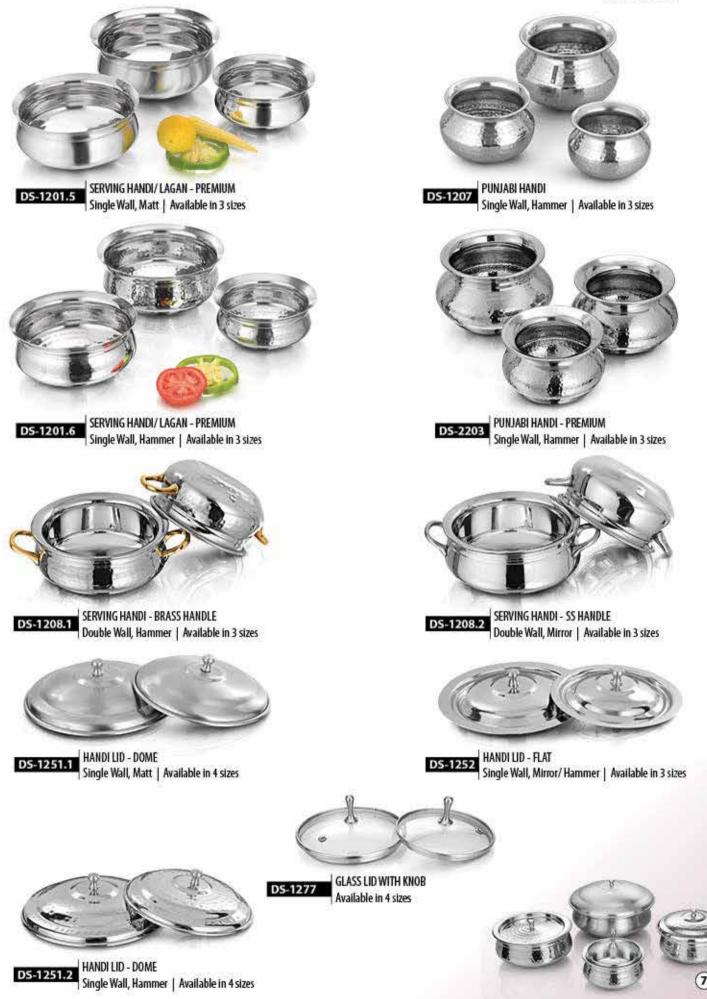

har, Princess Shrine (Palace Ground) and other famous Choutries in the west of Chord road, Jayanagar, Mysore road and more such as Poornima Convention Hall, GNR Kalyan Mantapa, Sapthadi Sapthagiri Palace, Asari Rajhans Conventional Hall and other co-founded brands of the same!

A long-lost tradition is one that is revised and revisited for scavenging its rich preserves. However, a shining legacy is one that outshines its glorifying past and is enshrined for years in its lustrous utensils, cookware and tableware like that of Misrimal Bhabuthmal and Bros

# WATER PITCHER







DS-1102.1 PEARL Matt





DS-1102.2 PEARL Hammer



DS-1108 ROYALÉ Mirror

4

# WATER PITCHER





DS-1106







DS-1701 ARISTOCRAT Mirror



DS-1702 SOVEREIGN Hammer



#### SERVING HANDI





#### SERVING HANDI





#### SERVING KARAHI





#### SERVING KARAHI





SERVING KARAHI - PREMIUM Single Wall, Hammer | Available in 3 sizes 🥑

#### SERVING TAWA





#### SERVING BUCKET





11

# PORTION BOWLS

12





#### MINI BUFFET









- DS-1280.1 WOK BRASS HANDLE Single Wall, Mirror | Available in 2 sizes
- WOK BRASS HANDLE Single Wall, Hammer | Available in 2 sizes













#### SERVING PLATTERS



a wommer and



TRIANGULAR PLATTER Single Wall, Hammer | Available in 3 sizes DS-1220



**RECTANGULAR PLATTER** DS-1222 Single Wall, Hammer | Available in 2 sizes





SQUARE PLATTER DS-1221 Single Wall, Hammer | Available in 6 sizes



**ROUND PLATTER** DS-1256 Single Wall, Hammer | Available in 2 sizes

### BREAD/ NAN BASKET







These contemporary creations beautifully reflect the ritual and t