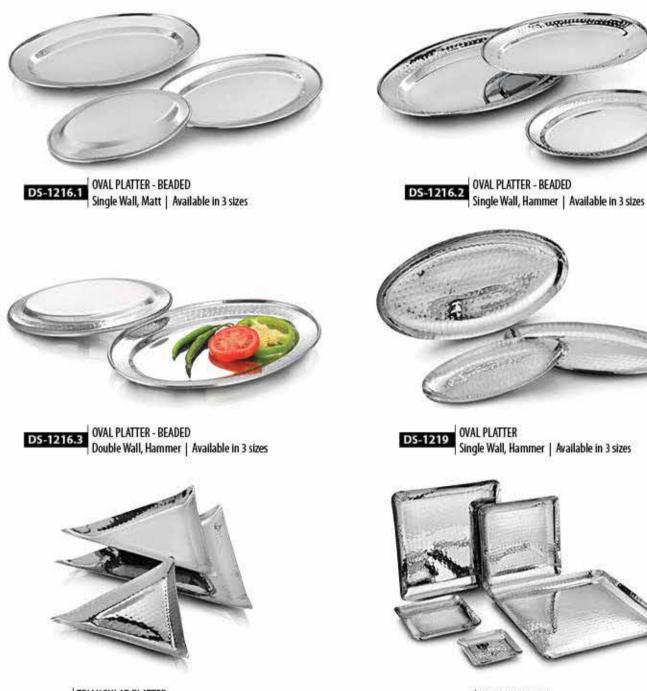

#### SERVING PLATTERS

a wommer and

TRIANGULAR PLATTER Single Wall, Hammer | Available in 3 sizes DS-1220

**RECTANGULAR PLATTER** DS-1222 Single Wall, Hammer | Available in 2 sizes

SQUARE PLATTER DS-1221 Single Wall, Hammer | Available in 6 sizes