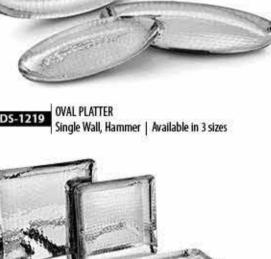

#### SERVING PLATTERS

a wommer and

TRIANGULAR PLATTER Single Wall, Hammer | Available in 3 sizes DS-1220

**RECTANGULAR PLATTER** DS-1222 Single Wall, Hammer | Available in 2 sizes

SQUARE PLATTER DS-1221 Single Wall, Hammer | Available in 6 sizes