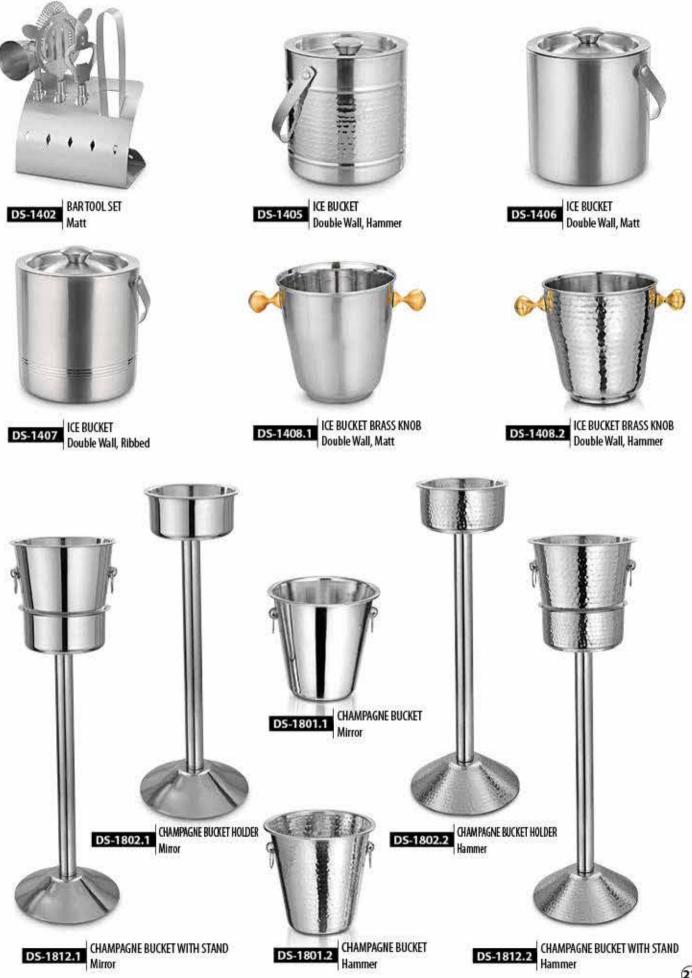

#### SERVING BUCKET





11

# PORTION BOWLS

12





#### MINI BUFFET









- DS-1280.1 WOK BRASS HANDLE Single Wall, Mirror | Available in 2 sizes
- WOK BRASS HANDLE Single Wall, Hammer | Available in 2 sizes













#### SERVING PLATTERS



a wommer and



TRIANGULAR PLATTER Single Wall, Hammer | Available in 3 sizes DS-1220



**RECTANGULAR PLATTER** DS-1222 Single Wall, Hammer | Available in 2 sizes





SQUARE PLATTER DS-1221 Single Wall, Hammer | Available in 6 sizes



**ROUND PLATTER** DS-1256 Single Wall, Hammer | Available in 2 sizes

### BREAD/ NAN BASKET







These contemporary creations beautifully reflect the ritual and tradition of indian 'dining'. Each piece is hand crafted by our experienced staff to create the 'Unique' dining experience.

#### BARWARE





#### SNACK WARMERS





#### SNACK WARMERS











DS-1230 ICE CREAM CUP - LONG STEM Single Wall, Mirror



**BUTTER DISH** DS-1231 Single Wall Mirror



PICKLE DISH CASTING - 3 COMPARTMENTS Double Wall, Hammer







ICE CREAM CUP - SHORT STEM DS-1229.1 Single Wall Mirror

ICE CREAM CUP - SHORT STEM Single Wall Hammer

ICE CREAM CUP - TWO TONE

Single Wall Mirror

DS-1229.2

DS-1703



DS-1213 SIGRI/BURNER STAND Single Wall Mirror



SAUCE BOAT DS-1233

Single Wall Mirror































CUT BOWL Single Wall, Hammer

DS-1275



# THALI SET



# THALI SET











DS-1249 MAHARAJA THALI SET - 8 Pcs. Set Single Wall, Cu Border



DS-1250 KONICA THALI SET - 8 Pcs. Set Single Wall, Matt



SOVEREIGN THALI SET TWO TONE - 9 Pcs. Set Double Wall, Two Tone DS-1248



DS-1277