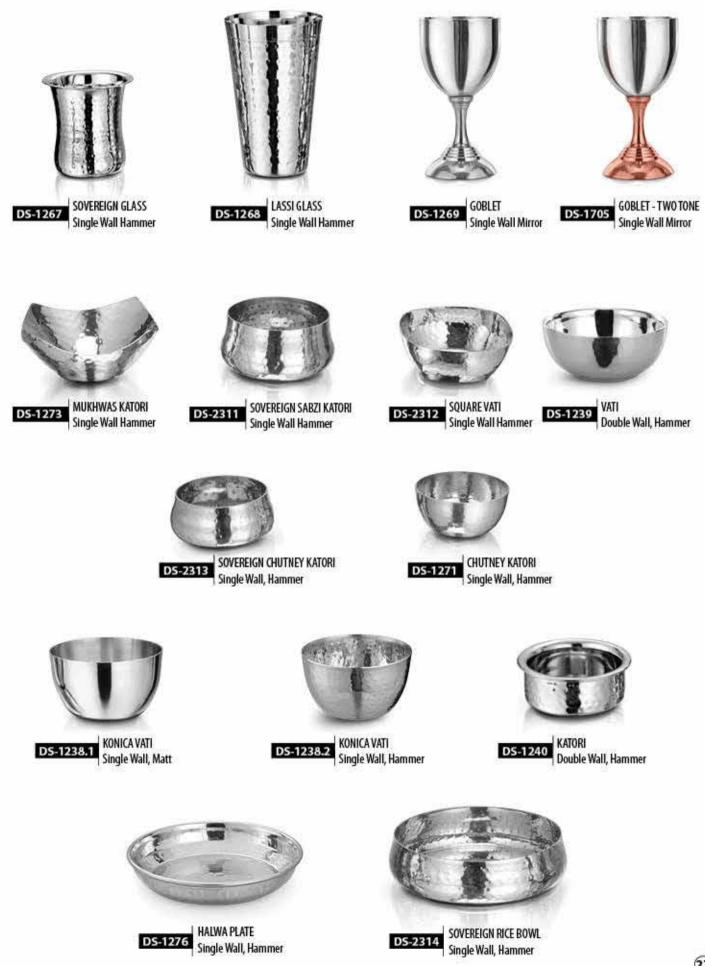

ATTER** DS-1256 Single Wall, Hammer | Available in 2 sizes

### BREAD/ NAN BASKET







These contemporary creations beautifully reflect the ritual and tradition of indian 'dining'. Each piece is hand crafted by our experienced staff to create the 'Unique' dining experience.

#### BARWARE





#### SNACK WARMERS





#### SNACK WARMERS











DS-1230 ICE CREAM CUP - LONG STEM Single Wall, Mirror



**BUTTER DISH** DS-1231 Single Wall Mirror



PICKLE DISH CASTING - 3 COMPARTMENTS Double Wall, Hammer







ICE CREAM CUP - SHORT STEM DS-1229.1 Single Wall Mirror

ICE CREAM CUP - SHORT STEM Single Wall Hammer

ICE CREAM CUP - TWO TONE

Single Wall Mirror

DS-1229.2

DS-1703



DS-1213 SIGRI/BURNER STAND Single Wall Mirror



SAUCE BOAT DS-1233

Single Wall Mirror































CUT BOWL Single Wall, Hammer

DS-1275



# THALI SET



# THALI SET











DS-1249 MAHARAJA THALI SET - 8 Pcs. Set Single Wall, Cu Border



DS-1250 KONICA THALI SET - 8 Pcs. Set Single Wall, Matt



SOVEREIGN THALI SET TWO TONE - 9 Pcs. Set Double Wall, Two Tone DS-1248



DS-1277.1 MAJESTIC THALI SET SMALL - 10 Pcs. Set Single Wall, Hammer



DS-1277.2 MAJESTIC THALI SET BIG - 8 Pcs. Set Single Wall, Hammer



OVAL THALI SET - 8 Pcs. Set Single Wall, Mirror DS-2316.1



OVAL THALI SET - 8 Pcs. Set Single Wall, Hammer DS-2316.2

# TABLE ACCESSORIES





# TABLE ACCESSORIES



DS-1315 SALT & PEPPER Hammer



DS-1318 SALT & PEPPER - ROUND Matt





DS-1320.1 Matt



DS-1316 SALT & PEPPER - CURVED Matt



DS-1323 SALT & PEPPER - PYRAMID Hammer



DS-1317 SALT & PEPPER - LIPSTICK