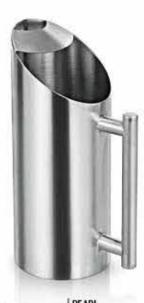

# WATER PITCHER

DS-1102.1 PEARL Matt

DS-1102.2 PEARL Hammer

DS-1108 ROYALÉ Mirror

4