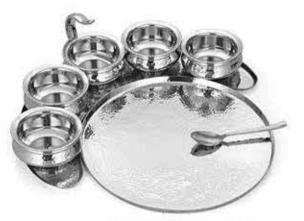

# THALI SET

# THALI SET

DS-1249 MAHARAJA THALI SET - 8 Pcs. Set Single Wall, Cu Border

DS-1250 KONICA THALI SET - 8 Pcs. Set Single Wall, Matt

SOVEREIGN THALI SET TWO TONE - 9 Pcs. Set Double Wall, Two Tone DS-1248

DS-1277.1 MAJESTIC THALI SET SMALL - 10 Pcs. Set Single Wall, Hammer