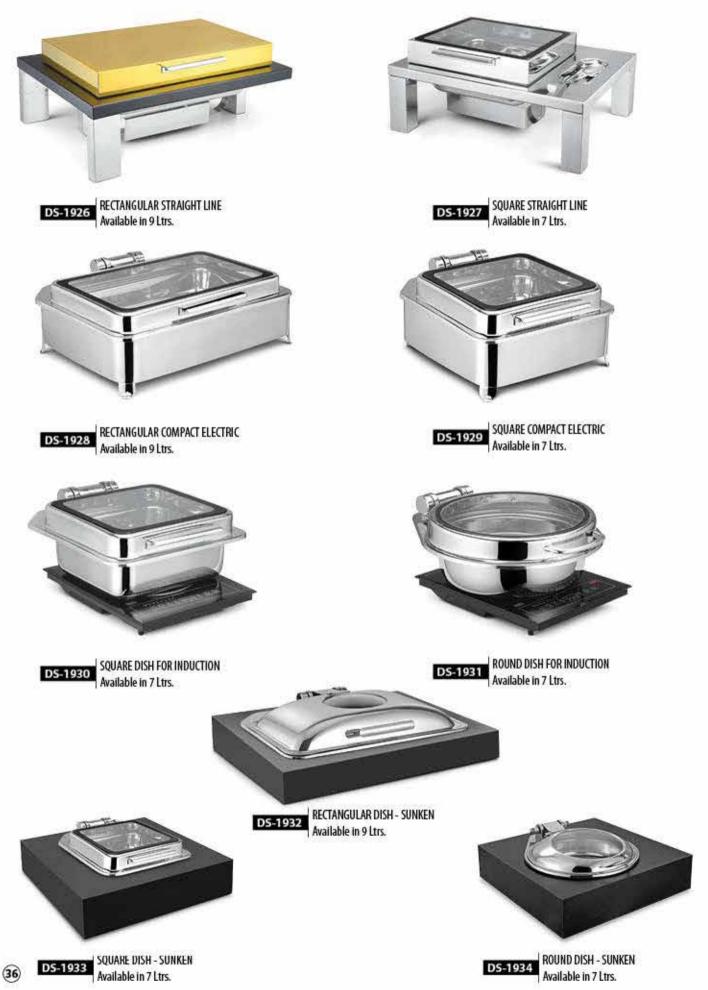

ll, Two Tone DS-1248



DS-1277.1 MAJESTIC THALI SET SMALL - 10 Pcs. Set Single Wall, Hammer



DS-1277.2 MAJESTIC THALI SET BIG - 8 Pcs. Set Single Wall, Hammer



OVAL THALI SET - 8 Pcs. Set Single Wall, Mirror DS-2316.1



OVAL THALI SET - 8 Pcs. Set Single Wall, Hammer DS-2316.2

# TABLE ACCESSORIES





# TABLE ACCESSORIES



DS-1315 SALT & PEPPER Hammer



DS-1318 SALT & PEPPER - ROUND Matt





DS-1320.1 Matt



DS-1316 SALT & PEPPER - CURVED Matt



DS-1323 SALT & PEPPER - PYRAMID Hammer



DS-1317 SALT & PEPPER - LIPSTICK Matt



Hammer









DS-1320.2

CUTLERY HOLDER - ROUND Hammer



ASH TRAY Double Wall, Matt DS-1322



SOAP DISH DS-2318 Single Wall, Hammer





## SIZZLERS & CUTLERY





#### **DISPLAY ACCESSORIES**





# FULL GLASS CHAFING DISHES





# CHAFING DISHES





# CHAFING DISHES & DISPLAY ACCESSORIES









DS-1902 RECTANGULAR LIFT TOP Mirror | Available in 5, 7, 10 Ltrs.



DS-1903 ROUND ROLL TOP Mirror | Available in 5, 7, 10 Ltrs.



DS-1916 Mirror



DS-1904 RECTANGULAR ROLL TOP Mirror | Available in 5, 7, 10 Ltrs.



### **BINS & PLANTERS**





DS-2008 PLANTER- PLAIN Matt | Available in 6 sizes

PLANTER- PERFORATED

Matt | Available in 6 sizes

# HOUSEWARES

celebrate.





# CONTACT US

#19, 2nd Cross Road, Chamrajpet, Opposite Canara Bank Bangalore- 560018

+91 080 40930919 +91 080 40930938 +91 98450 24846 +91 96117 18715



mbandbros@gmail.com www.mbhotelware.com