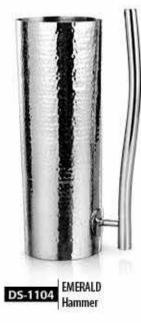

# WATER PITCHER

DS-1102.1 PEARL Matt

DS-1102.2 PEARL Hammer

DS-1108 ROYALÉ Mirror

4