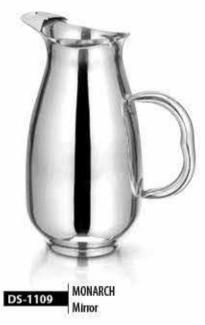

l Kalyan Mantapas in and around Bangalore. Some noteworthy buyers of our product lines include- Gayathri Vihar, Princess Shrine (Palace Ground) and other famous Choutries in the west of Chord road, Jayanagar, Mysore road and more such as Poornima Convention Hall, GNR Kalyan Mantapa, Sapthadi Sapthagiri Palace, Asari Rajhans Conventional Hall and other co-founded brands of the same!

A long-lost tradition is one that is revised and revisited for scavenging its rich preserves. However, a shining legacy is one that outshines its glorifying past and is enshrined for years in its lustrous utensils, cookware and tableware like that of Misrimal Bhabuthmal and Bros

# WATER PITCHER







DS-1102.1 PEARL Matt





DS-1102.2 PEARL Hammer



DS-1108 ROYALÉ Mirror

4

# WATER PITCHER





DS-1106







DS-1701 ARISTOCRAT Mirror



DS-1702 SOVEREIGN Hammer



#### SERVING HANDI





#### SERVING HANDI





#### SERVING KARAHI





#### SERVING KARAHI





SERVING KARAHI - PREMIUM Single Wall, Hammer | Available in 3 sizes 🥑

#### SERVING TAWA





#### SERVING BUCKET





11

# PORTION BOWLS

12





#### MINI BUFFET









- DS-1280.1 WOK BRASS HANDLE Single Wall, Mirror | Available in 2 sizes
- WOK BRASS HANDLE Single Wall, Hammer | Available in 2 sizes













#### SERVING PLATTERS



a wommer and



TRIANGULAR PLATTER Single Wall, Hammer | Available in 3 sizes DS-1220



**RECTANGULAR PLATTER** DS-1222 Single Wall, Hammer | Available in 2 sizes





SQUARE PLATTER DS-1221 Single Wall, Hammer | Available in 6 sizes



**ROUND PLATTER** DS-1256 Single Wall, Hammer | Available