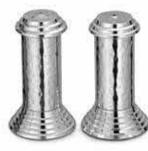

# TABLE ACCESSORIES

DS-1315 SALT & PEPPER Hammer

DS-1318 SALT & PEPPER - ROUND Matt

DS-1320.1 Matt

DS-1316 SALT & PEPPER - CURVED Matt

DS-1323 SALT & PEPPER - PYRAMID Hammer

DS-1317 SALT & PEPPER - LIPSTICK Matt