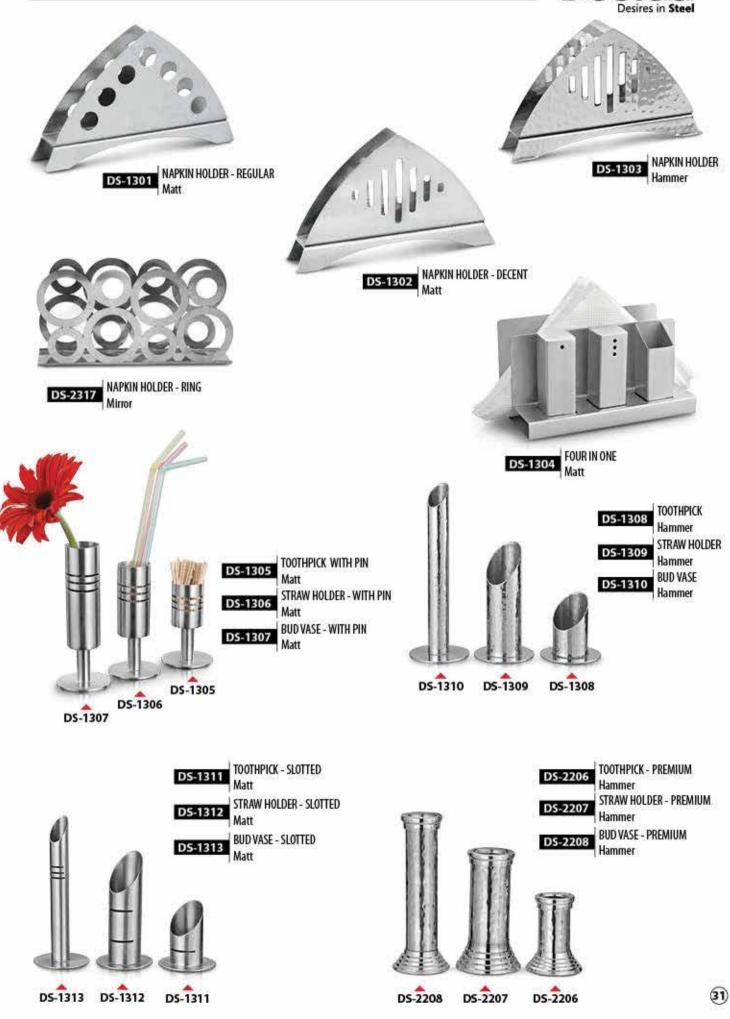

# TABLE ACCESSORIES

# TABLE ACCESSORIES

DS-1315 SALT & PEPPER Hammer

DS-1318 SALT & PEPPER - ROUND Matt

DS-1320.1 Matt

DS-1316 SALT & PEPPER - CURVED Matt

DS-1323 SALT & PEPPER - PYRAMID Hammer

DS-1317 SALT & PEPPER - LIPSTICK Matt

Hammer

DS-1320.2

CUTLERY HOLDER - ROUND Hammer

ASH TRAY Double Wall, Matt DS-1322

SOAP DISH DS-2318 Single Wall, Hammer