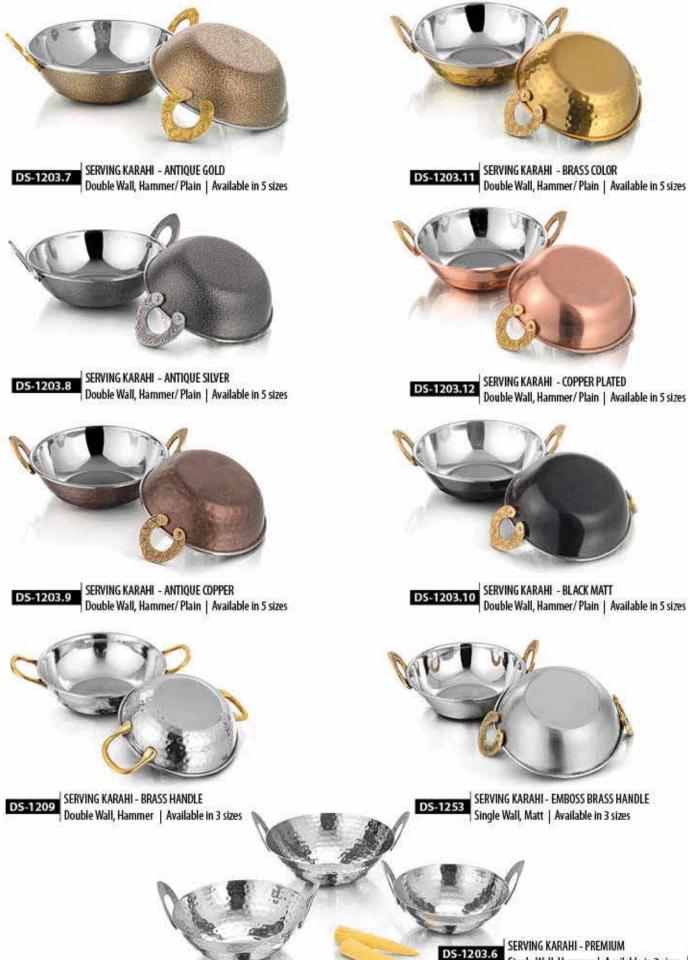

#### SERVING KARAHI

#### SERVING KARAHI

SERVING KARAHI - PREMIUM Single Wall, Hammer | Available in 3 sizes 🥑