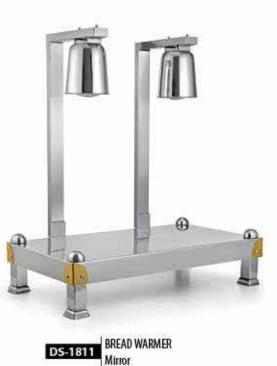

Hammer DS-2316.2

# TABLE ACCESSORIES





# TABLE ACCESSORIES



DS-1315 SALT & PEPPER Hammer



DS-1318 SALT & PEPPER - ROUND Matt





DS-1320.1 Matt



DS-1316 SALT & PEPPER - CURVED Matt



DS-1323 SALT & PEPPER - PYRAMID Hammer



DS-1317 SALT & PEPPER - LIPSTICK Matt



Hammer









DS-1320.2

CUTLERY HOLDER - ROUND Hammer



ASH TRAY Double Wall, Matt DS-1322



SOAP DISH DS-2318 Single Wall, Hammer





## SIZZLERS & CUTLERY





#### **DISPLAY ACCESSORIES**





# FULL GLASS CHAFING DISHES





# CHAFING DISHES





# CHAFING DISHES & DISPLAY ACCESSORIES









DS-1902 RECTANGULAR LIFT TOP Mirror | Available in 5, 7, 10 Ltrs.



DS-1903 ROUND ROLL TOP Mirror | Available in 5, 7, 10 Ltrs.



DS-1916 Mirror



DS-1904 RECTANGULAR ROLL TOP Mirror | Available in 5, 7, 10 Ltrs.



### **BINS & PLANTERS**





DS-2008 PLANTER- PLAIN Matt | Available in 6 sizes

PLANTER- PERFORATED

Matt | Available in 6 sizes

# HOUSEWARES

celebrate.





# CONTACT US

#19, 2nd Cross Road, Chamrajpet, Opposite Canara Bank Bangalore- 560018

+91 080 40930919 +91 080 40930938 +91 98450 24846 +91 96117 18715



mbandbros@gmail.com www.mbhotelware.com