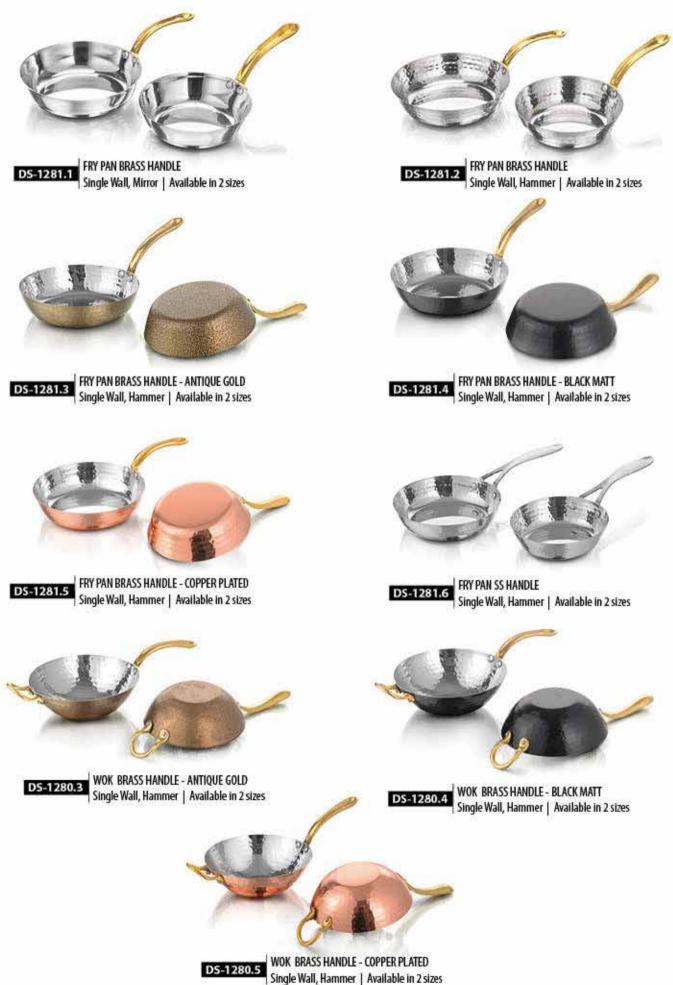

#### MINI BUFFET

- DS-1280.1 WOK BRASS HANDLE Single Wall, Mirror | Available in 2 sizes
- WOK BRASS HANDLE Single Wall, Hammer | Available in 2 sizes