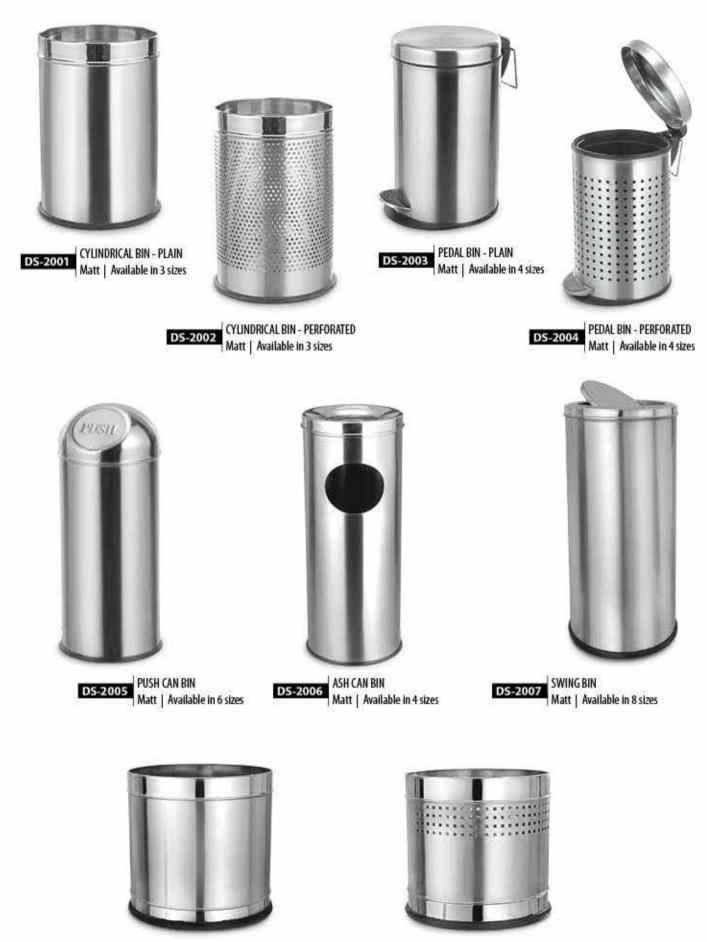

### **BINS & PLANTERS**

DS-2008 PLANTER- PLAIN Matt | Available in 6 sizes

PLANTER- PERFORATED

Matt | Available in 6 sizes