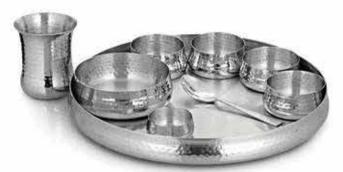

# THALI SET

# THALI SET

DS-1249 MAHARAJA THALI SET - 8 Pcs. Set Single Wall, Cu Border

DS-1250 KONICA THALI SET - 8 Pcs. Set Single Wall, Matt

SOVEREIGN THALI SET TWO TONE - 9 Pcs. Set Double Wall, Two Tone DS-1248

DS-1277.1 MAJESTIC THALI SET SMALL - 10 Pcs. Set Single Wall, Hammer