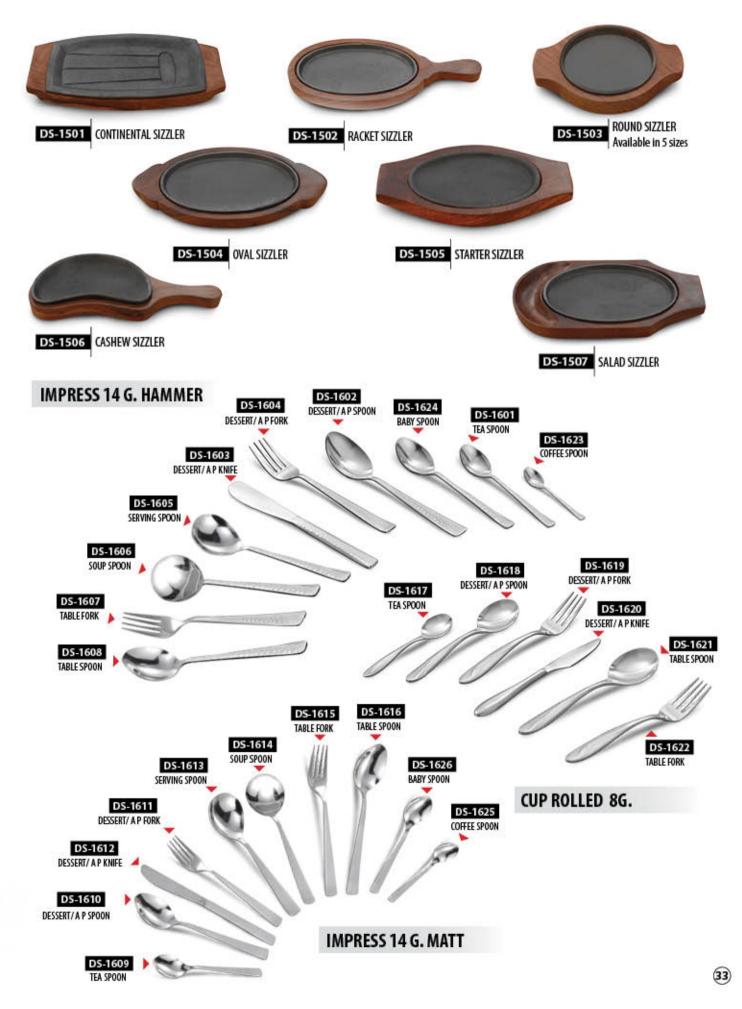

SET - 8 Pcs. Set Single Wall, Matt



SOVEREIGN THALI SET TWO TONE - 9 Pcs. Set Double Wall, Two Tone DS-1248



DS-1277.1 MAJESTIC THALI SET SMALL - 10 Pcs. Set Single Wall, Hammer



DS-1277.2 MAJESTIC THALI SET BIG - 8 Pcs. Set Single Wall, Hammer



OVAL THALI SET - 8 Pcs. Set Single Wall, Mirror DS-2316.1



OVAL THALI SET - 8 Pcs. Set Single Wall, Hammer DS-2316.2

# TABLE ACCESSORIES





# TABLE ACCESSORIES



DS-1315 SALT & PEPPER Hammer



DS-1318 SALT & PEPPER - ROUND Matt





DS-1320.1 Matt



DS-1316 SALT & PEPPER - CURVED Matt



DS-1323 SALT & PEPPER - PYRAMID Hammer



DS-1317 SALT & PEPPER - LIPSTICK Matt



Hammer









DS-1320.2

CUTLERY HOLDER - ROUND Hammer



ASH TRAY Double Wall, Matt DS-1322



SOAP DISH DS-2318 Single Wall, Hammer





## SIZZLERS & CUTLERY





#### **DISPLAY ACCESSORIES**





# FULL GLASS CHAFING DISHES





# CHAFING DISHES





# CHAFING DISHES & DISPLAY ACCESSORIES









DS-1902 RECTANGULAR LIFT TOP Mirror | Available in 5, 7, 10 Ltrs.



DS-1903 ROUND ROLL TOP Mirror | Available in 5, 7, 10 Ltrs.



DS-1916 Mirror



DS-1904 RECTANGULAR ROLL TOP Mirror | Available in 5, 7, 10 Ltrs.



### **BINS & PLANTERS**





DS-2008 PLANTER- PLAIN Matt | Available in 6 sizes

PLANTER- PERFORATED

Matt | Available in 6 sizes

# HOUSEWARES

celebrate.





# CONTACT US

#19, 2nd Cross Road, Chamrajpet, Opposite Canara Bank Bangalore- 560018

+91 080 40930919 +91 080 40930938 +91 98450 24846 +91 96117 18715



mbandbros@gmail.com www.mbhotelware.com