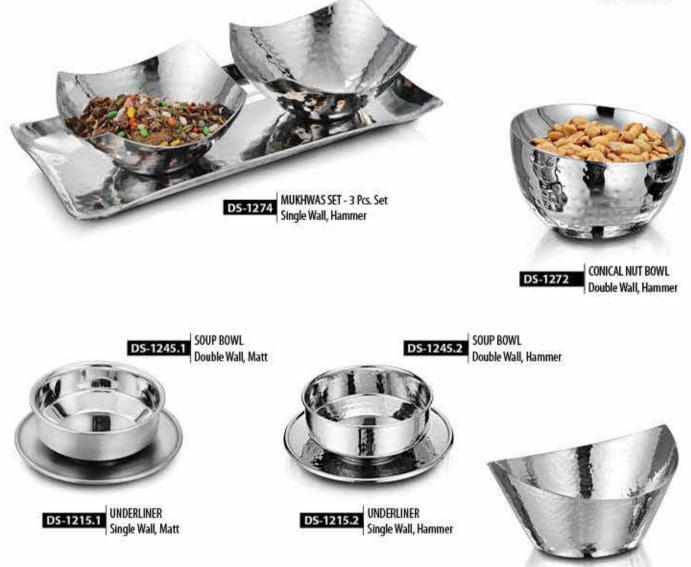

in 2 sizes

### BREAD/ NAN BASKET







These contemporary creations beautifully reflect the ritual and tradition of indian 'dining'. Each piece is hand crafted by our experienced staff to create the 'Unique' dining experience.

#### BARWARE





#### SNACK WARMERS





#### SNACK WARMERS











DS-1230 ICE CREAM CUP - LONG STEM Single Wall, Mirror



**BUTTER DISH** DS-1231 Single Wall Mirror



PICKLE DISH CASTING - 3 COMPARTMENTS Double Wall, Hammer







ICE CREAM CUP - SHORT STEM DS-1229.1 Single Wall Mirror

ICE CREAM CUP - SHORT STEM Single Wall Hammer

ICE CREAM CUP - TWO TONE

Single Wall Mirror

DS-1229.2

DS-1703



DS-1213 SIGRI/BURNER STAND Single Wall Mirror



SAUCE BOAT DS-1233

Single Wall Mirror































CUT BOWL Single Wall, Hammer

DS-1275



# THALI SET



# THALI SET











DS-1249 MAHARAJA THALI SET - 8 Pcs. Set Single Wall, Cu Border



DS-1250 KONICA THALI SET - 8 Pcs. Set Single Wall, Matt



SOVEREIGN THALI SET TWO TONE - 9 Pcs. Set Double Wall, Two Tone DS-1248



DS-1277.1 MAJESTIC THALI SET SMALL - 10 Pcs. Set Single Wall, Hammer



DS-1277.2 MAJESTIC THALI SET BIG - 8 Pcs. Set Single Wall, Hammer



OVAL THALI SET - 8 Pcs. Set Single Wall, Mirror DS-2316.1



OVAL THALI SET - 8 Pcs. Set Single Wall, Hammer DS-2316.2

# TABLE ACCESSORIES





# TABLE ACCESSORIES



DS-1315 SALT & PEPPER Hammer



DS-1318 SALT & PEPPER - ROUND Matt





DS-1320.1 Matt



DS-1316 SALT & PEPPER - CURVED Matt



DS-1323 SALT & PEPPER - PYRAMID Hammer



DS-1317 SALT & PEPPER - LIPSTICK Matt



Hammer









DS-1320.2

CUTLERY HOLD