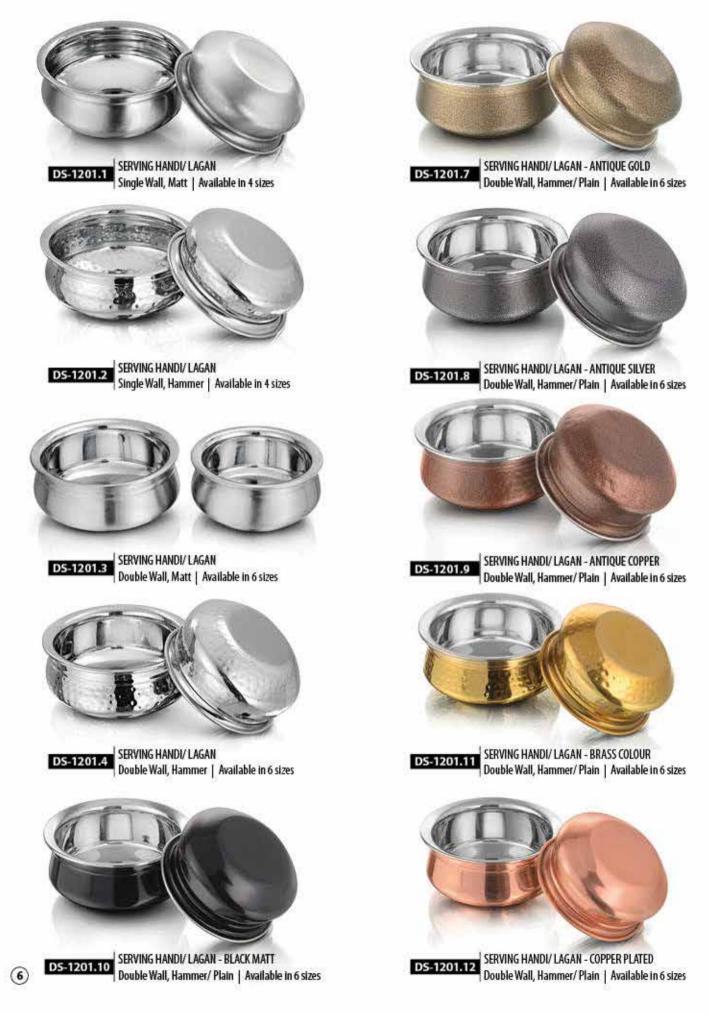

nes include- Gayathri Vihar, Princess Shrine (Palace Ground) and other famous Choutries in the west of Chord road, Jayanagar, Mysore road and more such as Poornima Convention Hall, GNR Kalyan Mantapa, Sapthadi Sapthagiri Palace, Asari Rajhans Conventional Hall and other co-founded brands of the same!

A long-lost tradition is one that is revised and revisited for scavenging its rich preserves. However, a shining legacy is one that outshines its glorifying past and is enshrined for years in its lustrous utensils, cookware and tableware like that of Misrimal Bhabuthmal and Bros

# WATER PITCHER







DS-1102.1 PEARL Matt





DS-1102.2 PEARL Hammer



DS-1108 ROYALÉ Mirror

4

# WATER PITCHER





DS-1106







DS-1701 ARISTOCRAT Mirror



DS-1702 SOVEREIGN Hammer



#### SERVING HANDI





#### SERVING HANDI





#### SERVING KARAHI





#### SERVING KARAHI





SERVING KARAHI - PREMIUM Single Wall, Hammer | Available in 3 sizes 🥑

#### SERVING TAWA





#### SERVING BUCKET





11

# PORTION BOWLS

12





#### MINI BUFFET









- DS-1280.1 WOK BRASS HANDLE Single Wall, Mirror | Available in 2 sizes
- WOK BRASS HANDLE Single Wall, Hammer | Available in 2 sizes













#### SERVING PLATTERS



a wommer and



TRIANGULAR PLATTER Single Wall, Hammer | Available in 3 sizes DS-1220



**RECTANGULAR PLATTER** DS-1222 Single Wall, Hammer | Available in 2 sizes





SQUARE PLATTER DS-1221 Single Wall, Hammer | Available in 6 sizes



**ROUND PLATTER** DS-1256 Single Wall, Hammer | Available in 2 sizes

### BREAD/ NAN BASKET







These contemporary creations beautifully