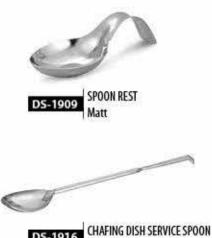

# CHAFING DISHES & DISPLAY ACCESSORIES

DS-1902 RECTANGULAR LIFT TOP Mirror | Available in 5, 7, 10 Ltrs.

DS-1903 ROUND ROLL TOP Mirror | Available in 5, 7, 10 Ltrs.

DS-1916 Mirror

DS-1904 RECTANGULAR ROLL TOP Mirror | Available in 5, 7, 10 Ltrs.