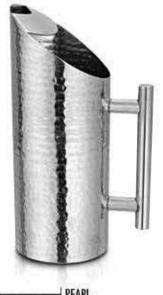

# WATER PITCHER

DS-1102.1 PEARL Matt

DS-1102.2 PEARL Hammer

DS-1108 ROYALÉ Mirror

4