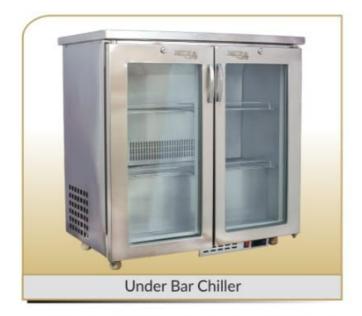

ea Urn / Hot Pot



















## Catering & Hotel Equipments



















## **Electric Catering & Hotel Equipments**



















#### **Gas Equipments**



































#### Catering Items & Accessories

















#### Catering Items & Catering Display























# Catering Items & Risers















## Catering Items & Catering Display











#### **Food Processing Machines**



















# Bhojan Patra & Dustbin















## **Chaffing Dish**



























## **Chaffing Dish**



























# Catering Washbasin















#### **Bain Marie Counters**















## **Catering Counters**



















# Catering & Hotel Counters





























## Refrigerators