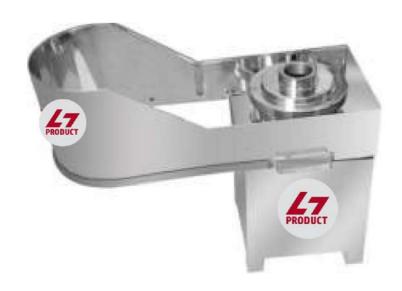

## **BANANA WAFER MACHINE**

Body: S.S.

L x B x H: 34 x 12 x 25 Inch

Weight: 43 Kg.

Ele. Motor: 1 HP

Capacity: 200Kg / Hrs.

Die: 3 (Round, Capasul & Belt)