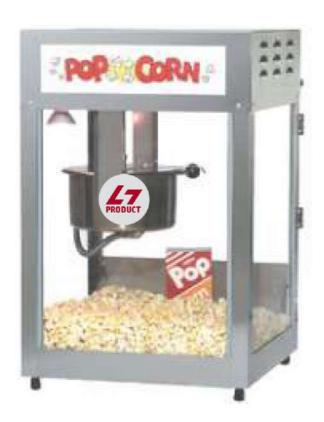

#### **POPCORN MACHINE**

Body: S.S.

L x B x H: 15 x 22 x 40 Inch

Weight: 40 Kg.

**System: Electric** 