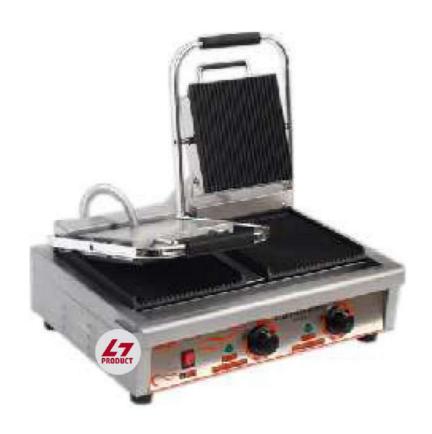

## **SANDWICH MACHINE**

Body: S.S.

Coil: Standard

Thermostat: Standard

Single Double

LxBxH: 20x13x12 ln. 20x27x13 ln.

Weight: 10KG 21 KG