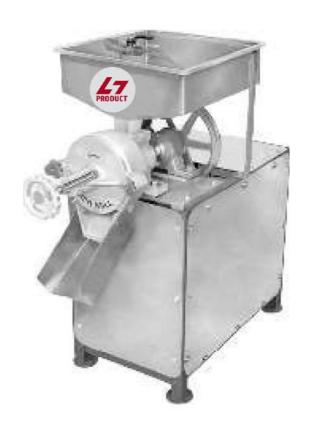

## **MUSTI MACHINE**

Bowl: 27 Inch - S.S. 304

Body: C.I.

LxBxH:39x34x47 Inch

Weight: 238 Kg.

Ele. Motor: 2 HP

Gear: Verum Gear