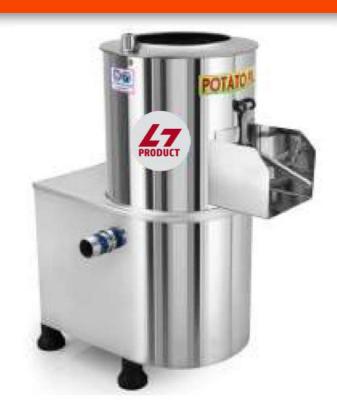

## **PILLER MACHINE**

Body: S.S

10KG 20KG 30KG

LxBxH: 23x16x32 28x18x37 29x18x40

Weight: 52 KG 68 KG 74 KG

Ele. Motor: 1 HP 1.5 HP

Capacity-KG: 300 - 500 550 - 700 700 - 900

40 KG 50 KG

LxBxH: 34x22x43 37x27x45

Weight: 100 KG 120 KG

Ele. Motor: 2 HP 2 HP

Capacity-KG: 1000 - 1200 1500 - 1800