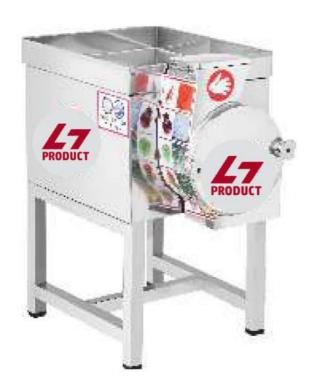

## **MUSTI MACHINE**

Bowl: 27 Inch - S.S. 304

Body: C.I.

LxBxH:39x34x47 Inch

Weight: 238 Kg.

Ele. Motor: 2 HP

Gear: Verum Gear