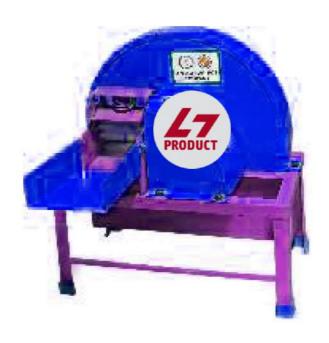

## **VEGITABLE CUTTING MACHINE**

Body: S.S.

Model: 1 HP 2 HP

LxBxH: 21 x 11 x 22 In. 23 x 14 x 28 In.

Weight: 45 KG 72 KG

Capacity: 250 KG / Hr. 1000 KG / Hr.