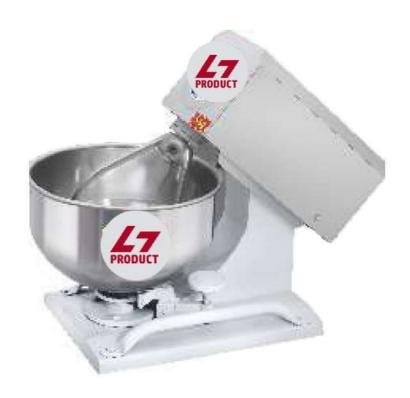

## FLOUR MIXING MACHINE REGULAR MODEL (10KGS)

Bowl: S.S. 304 Rotor: S.S.

Body: M.S. Gear Cover: S.S.

Weight: 105 Kg.

Be. Motor: 1 HP

**Gear: Crown Premium** 

Atta Making Speed: 5 Min.

#### **FLOOR MIXING MACHINE DELUX MODEL (15KG & 20KG)**

Bowl & Rotor: S.S. Gear Cover: S.S.

Body : M.S. Gear : Crown Premium

Need Patti: S.S Jail Cover: S.S.

15kg 20kg

LxBxH: 35 x 20 x 33 41 x 24 x 39

Weight: 118 Kg 125 Kg