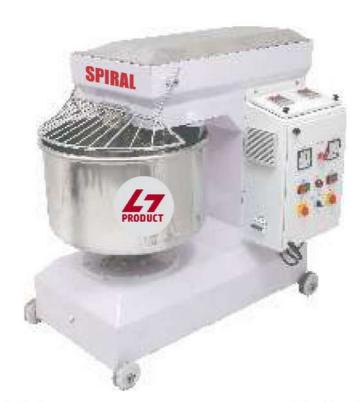

## **SPRIRAL SEMI AUTOMATIC MACHINE (20, 40 & 80KG)**

Bowl: S.S. 304 Top Cover: S.S.

Body: M.S. Gear Cover: S.S.

Spiral: S.S. 304 Need Patti: S.S. 304

| Model | LxBxH        | Weight | Ele. Motor |
|-------|--------------|--------|------------|
| 20 KG | 42 x 22 x 33 | 265 KG | 3 + 1 HP   |
| 40 KG | 46 x 22 x 42 | 370 KG | 5 + 1.5 HP |
| 80 KG | 48 x 22 x 46 | 405 KG | 7 + 2 HP   |

## **SPRIAL FULLY AUTOMATIC MACHINE (20, 40 & 80KG)**

Bowl: S.S. 304 Spiral: S.S. 304

Body: M.S. Bowl Cover: S.S.

Top Cover: S.S Need Patti: S.S 304

| Modle | LxBxH        | Weight | Ele. Motor |
|-------|--------------|--------|------------|
| 20 KG | 42 x 22 x 33 | 265 KG | 3 + 1 HP   |
| 40 KG | 46 x 22 x 42 | 375 KG | 5 + 1.5 HP |
| 80 KG | 48 x 22 x 46 | 405 KG | 7 + 2 HP   |