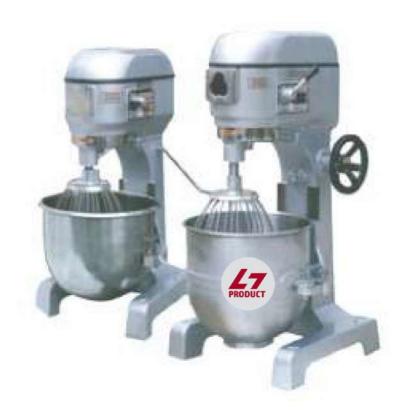

## **PANETARY MACHINE**

Model: 5 Ltr 10 Ltr

LxBxH: 16x18x10 18x25x16

Weight: 16 KG 46 KG

Motor: 0.25 HP 0.5 HP

Model: 20 Ltr 30 Ltr

LxBxH: 22x19x31 22x19x35

Weight: 61 KG 65 KG

Motor: 1 HP 1.5 HP