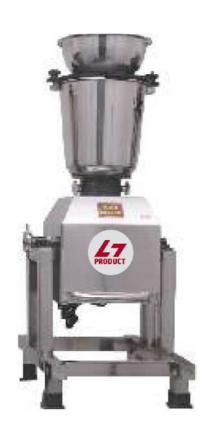

## **WET GRINDER**

Body: S.S.

Size: 5 Ltr 10 Ltr

LxBxH: 31 x 19 x 40 ln. 33 x 22 x 40 ln.

Weight: 115 KG 135 KG

Motor: 0.5 HP 1 HP

Size: 15 Ltr 20 Ltr

L x B x H 36 x 25 x 43 39 x 28 x 46 ln.

Weight: 155 KG 175 KG

Motor: 1.5 HP 2 HP