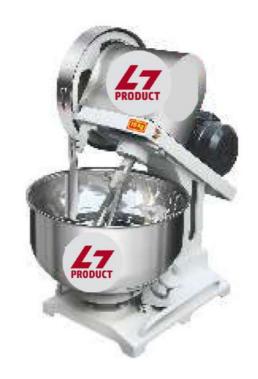

## FLOUR MIXING MACHINE REGULAR MODEL (10KGS)

Bowl: S.S. 304 Rotor: S.S.

Body: M.S. Gear Cover: S.S.

Weight: 105 Kg.

Be. Motor: 1 HP

**Gear: Crown Premium** 

Atta Making Speed: 5 Min.

#### **FLOOR MIXING MACHINE DELUX MODEL (15KG & 20KG)**

Bowl & Rotor: S.S. Gear Cover: S.S.

Body : M.S. Gear : Crown Premium

Need Patti: S.S Jail Cover: S.S.

15kg 20kg

LxBxH: 35 x 20 x 33 41 x 24 x 39

Weight: 118 Kg 125 Kg