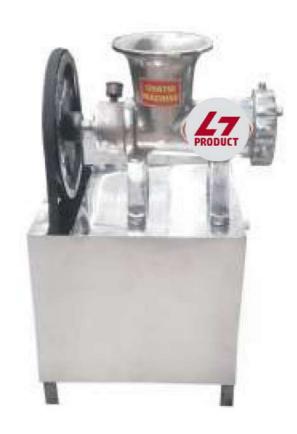

#### **CHATNI MACHINE**

Jali: S.S.

Body: C.I.

L x B x H: 18 x 13 x 25 Inch

Weight: 52 Kg.

Motor: 1 HP

Rotor: C.I.

Cuttur: S.S.