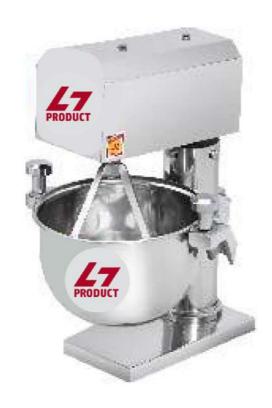

## **MUSTI MACHINE**

Bowl: 27 Inch - S.S. 304

Body: C.I.

LxBxH:39x34x47 Inch

Weight: 238 Kg.

Ele. Motor: 2 HP

Gear: Verum Gear