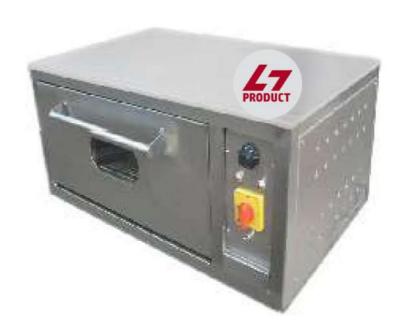

## **PIZZA OVEN (ELECTRIC & GAS)**

Body: S.S.

**Coil: Standard** 

**Thermostat: Standard** 

Size: 8 x 12 10 x 16 12 x 18

Weight: 12 KG 18 KG 24 KG

Size: 18 x 18 18 x 24 24 x 24

Weight: 30 KG 35 KG 40Kg