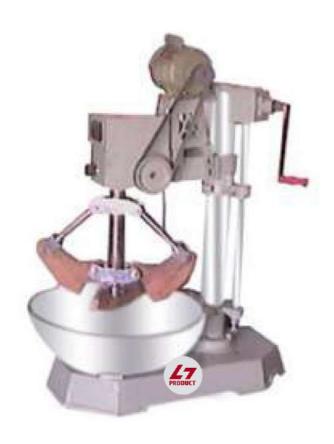

## **MUSTI MACHINE**

Bowl: 27 Inch - S.S. 304

Body: C.I.

LxBxH:39x34x47 Inch

Weight: 238 Kg.

Ele. Motor: 2 HP

Gear: Verum Gear