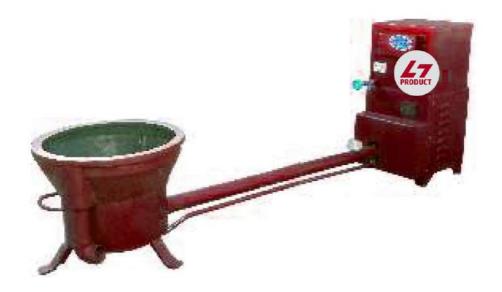

## **MUSTI MACHINE**

Bowl: 27 Inch - S.S. 304

Body: C.I.

LxBxH:39x34x47 Inch

Weight: 238 Kg.

Ele. Motor: 2 HP

Gear: Verum Gear