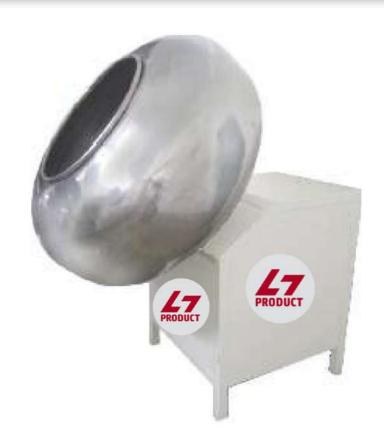

## **MUSTI MACHINE**

Bowl: 27 Inch - S.S. 304

Body: C.I.

LxBxH:39x34x47 Inch

Weight: 238 Kg.

Ele. Motor: 2 HP

Gear: Verum Gear