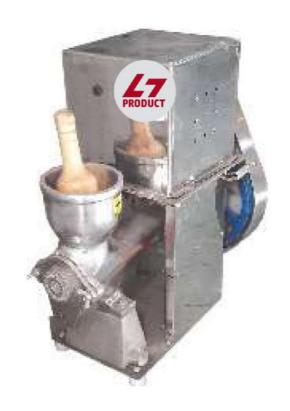

#### **CHATNI MACHINE**

Jali: S.S.

Body: C.I.

L x B x H: 18 x 13 x 25 Inch

Weight: 52 Kg.

Motor: 1 HP

Rotor: C.I.

Cuttur: S.S.