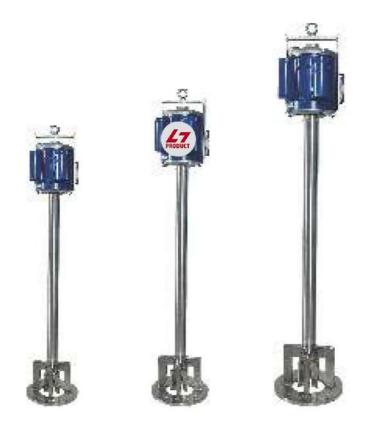

## **WET GRINDER**

Body: S.S.

Size: 5 Ltr 10 Ltr

LxBxH: 31 x 19 x 40 ln. 33 x 22 x 40 ln.

Weight: 115 KG 135 KG

Motor: 0.5 HP 1 HP

Size: 15 Ltr 20 Ltr

L x B x H 36 x 25 x 43 39 x 28 x 46 ln.

Weight: 155 KG 175 KG

Motor: 1.5 HP 2 HP