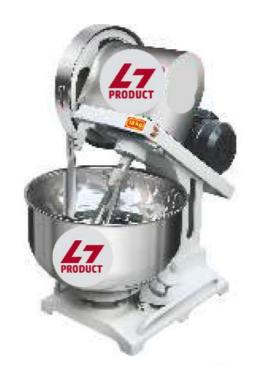

# **GHARELU ATTA MAKER (2 KG)**

Bowl: S.S. 304 Rotor: S.S.

Body: S.S. Gear Cover: S.S.

L x B x H: 15 x 13 x 18 Inch

Weight: 16 Kg.

Ele. Motor: 0.25 HP

Gear: Verum Gear

Atta Making Speed: 4 Min.

## **FLOUR MIXING MACHINE**

Bowl: S.S. 304 Rotor: S.S.

Main Body: M.S. Gear Cover: S.S.

L x B x H: 30 x 15 x 23 Inch

Weight: 43 Kg.

Be. Motor: 0.5 HP

Gear: Verum Gear

Atta Making Speed: 5 Min.