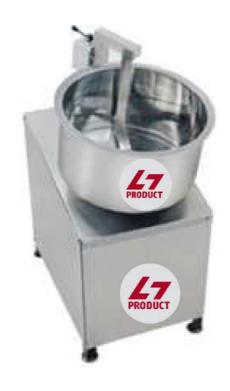

## **FLOUR MIXING MACHINE**

Bowl: S.S. 304 Rotor: S.S.

Main Body: M.S. Gear Cover: S.S.

L x B x H: 30 x 15 x 23 Inch

Weight: 43 Kg.

Be. Motor: 0.5 HP

Gear: Verum Gear

Atta Making Speed: 5 Min.

## FLOUR MIXING MACHINE REGULAR MODEL (10KGS)

Bowl: S.S. 304 Rotor: S.S.

Body: M.S. Gear Cover: S.S.

Weight: 105 Kg.

Be. Motor: 1 HP

**Gear: Crown Premium** 

Atta Making Speed: 5 Min.