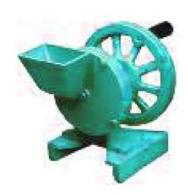

## **SUGARCANE MACHINE**

Body: S.S.

L x B x H: 18 x 7 x 16 Inch

Weight: 43 Kg.

Roller: 3 Nos. (S.S)

- #19, 2nd Cross Road,Chamrajpet,Opposite Canara BankBangalore- 560018
- +91 080 40930919
  - +91 080 40930938
  - +91 98450 24846
  - +9196117 18715
- mbandbros@gmail.com www.mbhotelware.com