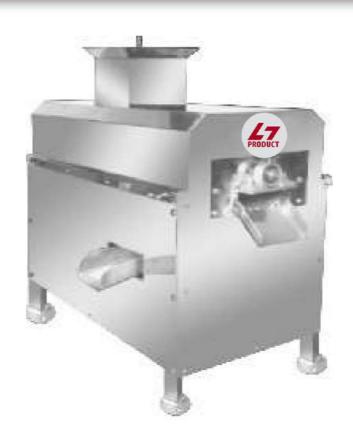

#### **MANGO MACHINE**

Body: S.S.

Rotor: S.S.

50 KG 200 KG

LxBXH: 34x19x35 41x21x37

Weight: 60 KG 95 KG

Ele. Mototr: 1 HP 1.5 HP

400 KG 1000 KG

LxBXH: 53 x 24 x 40 63 x 27 x 43

Weight: 125 KG 175 KG

Ele. Mototr: 2 HP 3 HP