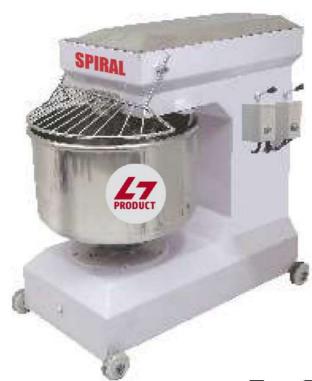

## **SPRIRAL SEMI AUTOMATIC MACHINE (20, 40 & 80KG)**

Bowl: S.S. 304 Top Cover: S.S.

Body: M.S. Gear Cover: S.S.

Spiral: S.S. 304 Need Patti: S.S. 304

| Model | LxBxH        | Weight | Ele. Motor |
|-------|--------------|--------|------------|
| 20 KG | 42 x 22 x 33 | 265 KG | 3 + 1 HP   |
| 40 KG | 46 x 22 x 42 | 370 KG | 5 + 1.5 HP |
| 80 KG | 48 x 22 x 46 | 405 KG | 7 + 2 HP   |

## **SPRIAL FULLY AUTOMATIC MACHINE (20, 40 & 80KG)**

Bowl: S.S. 304 Spiral: S.S. 304

Body: M.S. Bowl Cover: S.S.

Top Cover: S.S Need Patti: S.S 304

| Modle | LxBxH        | Weight | Ele. Motor |
|-------|--------------|--------|------------|
| 20 KG | 42 x 22 x 33 | 265 KG | 3 + 1 HP   |
| 40 KG | 46 x 22 x 42 | 375 KG | 5 + 1.5 HP |
| 80 KG | 48 x 22 x 46 | 405 KG | 7 + 2 HP   |