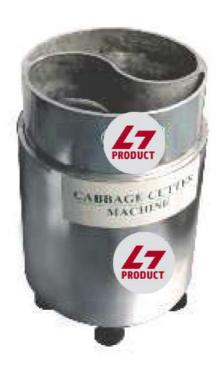

1.5 HP

0.5 HP 2.0 HP

1.0 HP 3.0 HP



#### **FAFDA MACHINE**





Regular

**Jumbo** 

Regular

**Jambo** 

Body: S.S

S.S

LxBxH: 14x8x16 ln.

20 x 10 x 16 ln.

Weight: 21 KG

**40 KG** 

Roll: Teflon

**Teflon** 

## **PANETARY MACHINE**



Model: 5 Ltr 10 Ltr

LxBxH: 16x18x10 18x25x16

Weight: 16 KG 46 KG

Motor: 0.25 HP 0.5 HP

Model: 20 Ltr 30 Ltr

LxBxH: 22x19x31 22x19x35

Weight: 61 KG 65 KG

Motor: 1 HP 1.5 HP



#### **DAL MACHINE**



Body: S.S.

L x B x H: 38 x 38 x 15 Inch

Weight: 75 Kg.

Ele. Motor: 2 HP

Plate Size: S.S





#### **VALONA MACHINE**



Model: 50 Ltr 100 Ltr 200 Ltr

LxBxH: 5x5x27 8x8x38 9x9x49

Weight: 7 KG 18 KG 25 KG

Motor: 0.5 HP 1 HP 1 HP

## **MAVA MACHINE**



Bowl: S.S. 304

Body: S.S. 304

Weight: 210 Kg.

Motor: 1.5 HP





## **CABBAGE CUTTER**



Body: S.S. 304

Weight: 60 Kg.

Motor: 1 HP



# **DIESEL FURNACE (BHATTHI)**



Model: Small Big

Burner: 200 mm 250 mm

Weight: 58 KG 68 KG



## **BHAJI (VEGITABLE) CUTTER**



Model: Small Big

LxBxH: 12x7.5x15.5 ln. 14x8x15 ln.

Weight: 4 KG 5 KG



#### **HAND DRY FRUIT CUTTER**





Model: Small Big

Body: C.I C.I

Color: Powder Coating Powder Coating

LxBxH: 6x6x6In. 8.5x7.5x9.5

Weight: 1.5 KG 10 KG

## **SUGARCANE MACHINE**



Body: S.S.

L x B x H: 18 x 7 x 16 Inch

Weight: 43 Kg.

Roller: 3 Nos. (S.S)







- #19, 2nd Cross Road,Chamrajpet,Opposite Canara BankBangalore- 560018
- +91 080 40930919
  - +91 080 40930938
  - +91 98450 24846
  - +9196117 18715
- mbandbros@gmail.com www.mbhotelware.com



SCAN FOR LOCATION