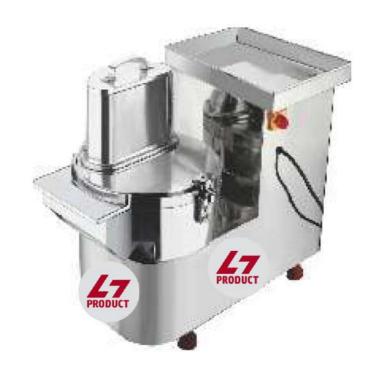

## **MUSTI MACHINE**

Bowl: 27 Inch - S.S. 304

Body: C.I.

LxBxH:39x34x47 Inch

Weight: 238 Kg.

Ele. Motor: 2 HP

Gear: Verum Gear