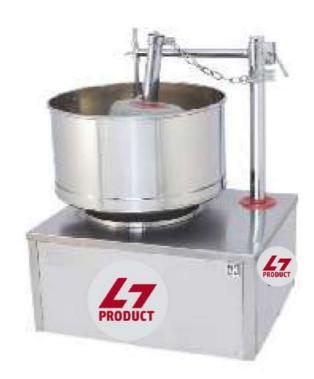

## **WET GRINDER**

Body: S.S.

Size: 5 Ltr 10 Ltr

LxBxH: 31 x 19 x 40 ln. 33 x 22 x 40 ln.

Weight: 115 KG 135 KG

Motor: 0.5 HP 1 HP

Size: 15 Ltr 20 Ltr

L x B x H 36 x 25 x 43 39 x 28 x 46 ln.

Weight: 155 KG 175 KG

Motor: 1.5 HP 2 HP