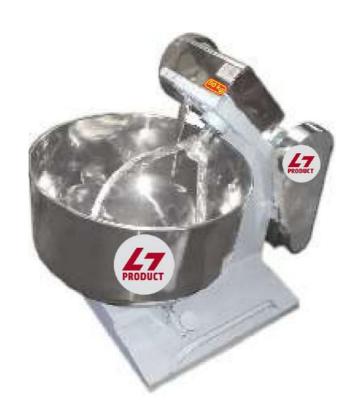

## **FLOUR MIXING MACHINE (25KG & 30KG)**

Bowl & Rotor : S.S. Jali Cover : S.S.

Body: M.S. Need Patti: S.S.

Gear Cover : S.S. Gear: Crown Premium

25Kg 30 Kg

LxBxH: 42 x 25 x 40 44 x 26 x 40

Weight: 133 Kg 140 Kg

## **FLOUR MIXING MACHINE (40KG & 50KG)**

Bowl & Rotor : S.S. Gear : Crown Premium

Body: M.S. Gear Cover: S.S.

Need Patti: S,S. Jali Cover: S.S.

40Kg 50Kg

LxBxH: 50x26x38 50x25x38

Weight: 175 Kg 180Kg

Be. Motor: 3 HP 3 HP