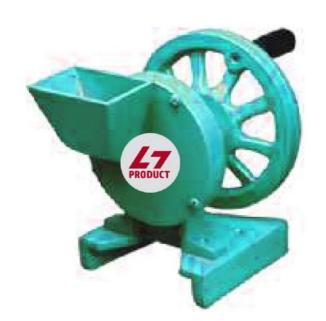

## **SUGARCANE MACHINE**

Body: S.S.

L x B x H: 18 x 7 x 16 Inch

Weight: 43 Kg.

Roller: 3 Nos. (S.S)

- #19, 2nd Cross Road,Chamrajpet,Opposite Canara BankBangalore- 560018
- +91 080 40930919
  - +91 080 40930938
  - +91 98450 24846
  - +9196117 18715
- mbandbros@gmail.com www.mbhotelware.com