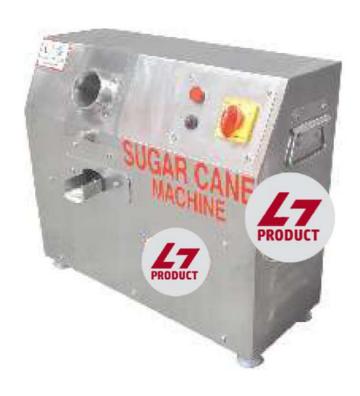

## **SUGARCANE MACHINE**

Body: S.S.

L x B x H: 18 x 7 x 16 Inch

Weight: 43 Kg.

Roller: 3 Nos. (S.S)

- #19, 2nd Cross Road,Chamrajpet,Opposite Canara BankBangalore- 560018
- +91 080 40930919
  - +91 080 40930938
  - +91 98450 24846
  - +9196117 18715
- mbandbros@gmail.com www.mbhotelware.com