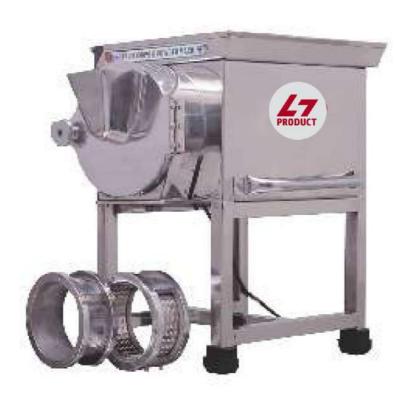

## **FARSHAN MIXING MACHINE**

Bowl: S.S. Body: S.S. Rotor: S.S.

1.5 Ft 2 Ft 3 Ft 5 Ft

LxBxH: 35x19x27 49x26x40 61x26x40 90x26x40

Weight: 52 KG 150 KG 20 KG 250 KG

Ele. Motor: 0.7 HP 1 HP 2 HP 3 HP

Gear: Verum Crown Crown Premium Premium