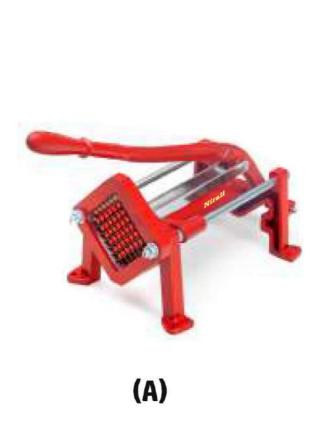

#### **FINGER CHIPS MACHINE**

(A) (B)

Body: Aluminum CL

Blade: S.S S.S

LxBxH: 14x10x30 Inch 20x6x9 Inch

Weight: 3 KG 14 KG