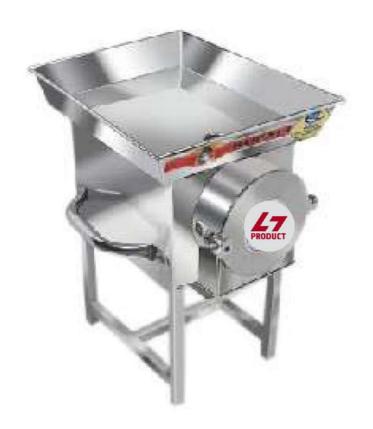

# **COCONUT CUTTER**

Body: S.S.

L x B x H : 21 x 12 x 20 Inch

Weight: 26 Kg.

Ele. Motor: 1 HP

**Cutter: S.S** 