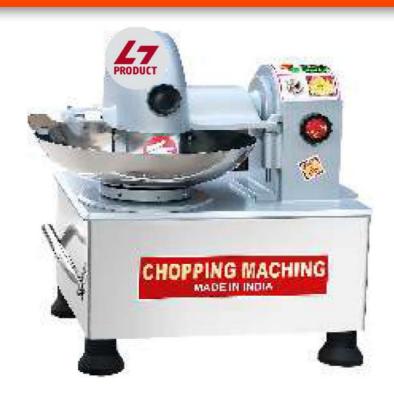

#### **CHOPPING MACHINE (BOWL CHOPPING MACHINE)**

Bowl: S.S. 304 Blade: S.S.

Mail Body: S.S.

L x B x H: 22 x 16 x 21 Inch

Weight: 53 Kg.

Ele. Motor: 0.5 HP

Gear: Verum Gear

Capacity: 200 KG / Hr.