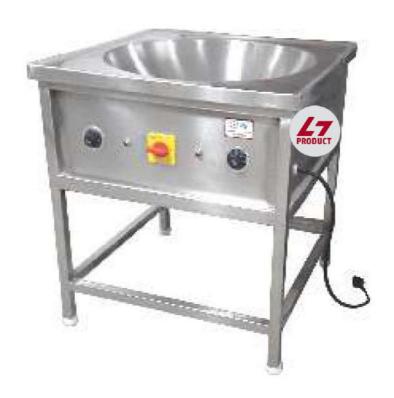

## **JUICER MACHINE**

Body: S.S.

L x B x H: 20 x 22 x 30 Inch

Weight: 35 Kg.

Ele. Motor: 0.25 HP