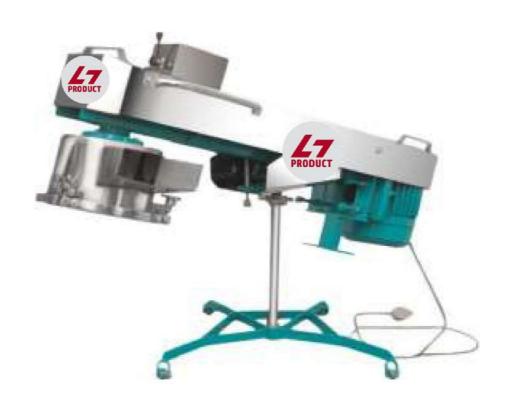

## **PILLER MACHINE**

Body: S.S

10KG 20KG 30KG

LxBxH: 23x16x32 28x18x37 29x18x40

Weight: 52 KG 68 KG 74 KG

Ele. Motor: 1 HP 1.5 HP

Capacity-KG: 300 - 500 550 - 700 700 - 900

40 KG 50 KG

LxBxH: 34x22x43 37x27x45

Weight: 100 KG 120 KG

Ele. Motor: 2 HP 2 HP

Capacity-KG: 1000 - 1200 1500 - 1800