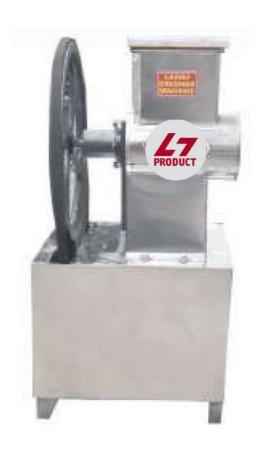

## **SUGARCANE MACHINE**

Body: S.S.

L x B x H: 18 x 7 x 16 Inch

Weight: 43 Kg.

Roller: 3 Nos. (S.S)

- #19, 2nd Cross Road,Chamrajpet,Opposite Canara BankBangalore- 560018
- +91 080 40930919
  - +91 080 40930938
  - +91 98450 24846
  - +9196117 18715
- mbandbros@gmail.com www.mbhotelware.com