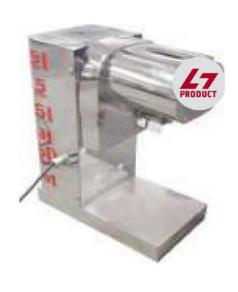

## **JUICER MACHINE**

Body: S.S.

L x B x H: 20 x 22 x 30 Inch

Weight: 35 Kg.

Ele. Motor: 0.25 HP