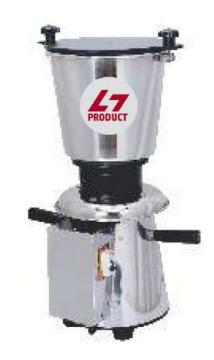

## **JUICER MACHINE**

Body: S.S.

L x B x H: 20 x 22 x 30 Inch

Weight: 35 Kg.

Ele. Motor: 0.25 HP