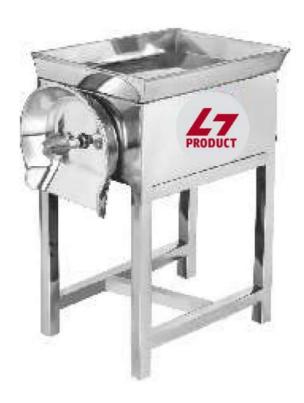

## **MUSTI MACHINE**

Bowl: 27 Inch - S.S. 304

Body: C.I.

LxBxH:39x34x47 Inch

Weight: 238 Kg.

Ele. Motor: 2 HP

Gear: Verum Gear