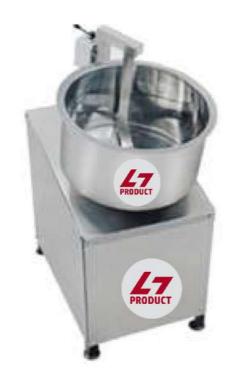

## **FLOUR MIXING MACHINE**

Bowl: S.S. 304 Rotor: S.S.

Main Body: M.S. Gear Cover: S.S.

L x B x H: 30 x 15 x 23 Inch

Weight: 43 Kg.

Be. Motor: 0.5 HP

Gear: Verum Gear

Atta Making Speed: 5 Min.

## FLOUR MIXING MACHINE REGULAR MODEL (10KGS)

Bowl: S.S. 304 Rotor: S.S.

Body: M.S. Gear Cover: S.S.

Weight: 105 Kg.

Be. Motor: 1 HP

**Gear: Crown Premium** 

Atta Making Speed: 5 Min.