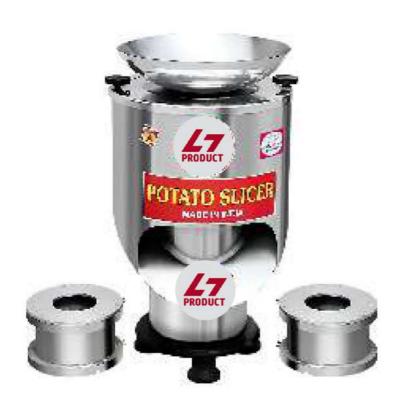

## **POTATO WAFER MACHINE**

Body: S.S.

L x B x H: 19 x 14 x 26 Inch

Weight: 47 Kg.

Be. Motor: 1 HP

Capacity: 250KG / Hr.

Die: 3 (Lachha, Line & Plain)