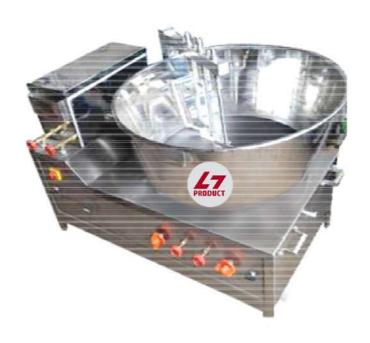

## **HALVA MACHINE**

Frame: S.S. 304

Bowl: S.S. 304

L x B x H: 86 x 60 x 50 Inch

Weight: 350 Kg.

Ele. Motor: 2 HP

**Burner: 2 Nos.** 