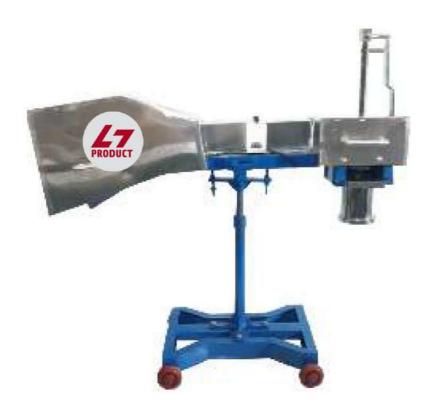

## **PILLER MACHINE**

Body: S.S

10KG 20KG 30KG

LxBxH: 23x16x32 28x18x37 29x18x40

Weight: 52 KG 68 KG 74 KG

Ele. Motor: 1 HP 1.5 HP

Capacity-KG: 300 - 500 550 - 700 700 - 900

40 KG 50 KG

LxBxH: 34x22x43 37x27x45

Weight: 100 KG 120 KG

Ele. Motor: 2 HP 2 HP

Capacity-KG: 1000 - 1200 1500 - 1800