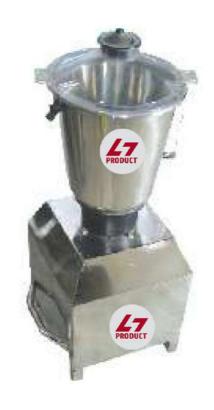

#### **HEAVY DUTY MIXER GRINDER ROUND MODEL (3,5 & 10 LTR)**

Body: S.S.

**Cutter: S.S** 

3 Ltr 5Ltr 10 Ltr

LxBxH: 9x9x19 11x11x24 11x14x30

Weight: 11 KG 30 KG 36 KG

Ele.Motor: 0.5 HP 1.5 HP 2 HP

#### **HEAVY DUTY MIXER GRINDER SQUARE MODEL (5, 10 & 15 LTR)**

Body: S.S.

Cutter: S.S.

5 Ltr 10 Ltr 15 Ltr

LxBxH: 11x11x24 11x14x30 17x15x37

Weight: 30 KG 36 KG 48 KG

Ele. Motor: 1.5 HP 2 HP 3 HP