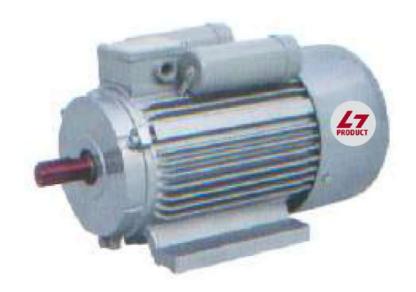

#### **INDUCTION MOTOR**

Body: C.I.

**Bearing: Standard** 

**Capacity: Standard** 

**Coper Winding** 

Model: 0.25 HP 1.5 HP

0.5 HP 2.0 HP

1.0 HP 3.0 HP