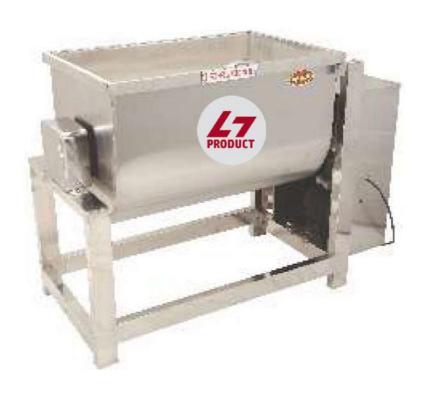

## **FLOUR MIXING MACHINE**

Bowl: S.S. 304 Rotor: S.S.

Main Body: M.S. Gear Cover: S.S.

L x B x H: 30 x 15 x 23 Inch

Weight: 43 Kg.

Be. Motor: 0.5 HP

Gear: Verum Gear

Atta Making Speed: 5 Min.