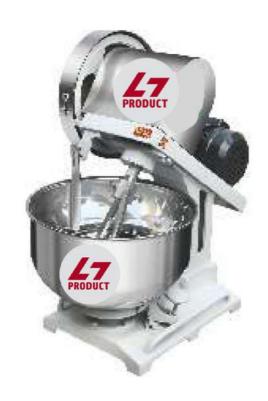

## FLOUR MIXING MACHINE REGULAR MODEL (10KGS)

Bowl: S.S. 304 Rotor: S.S.

Body: M.S. Gear Cover: S.S.

Weight: 105 Kg.

Be. Motor: 1 HP

**Gear: Crown Premium** 

Atta Making Speed: 5 Min.

#### **FLOOR MIXING MACHINE DELUX MODEL (15KG & 20KG)**

Bowl & Rotor: S.S. Gear Cover: S.S.

Body : M.S. Gear : Crown Premium

Need Patti: S.S Jail Cover: S.S.

15kg 20kg

LxBxH: 35 x 20 x 33 41 x 24 x 39

Weight: 118 Kg 125 Kg