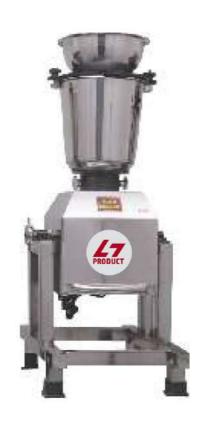

## **WET GRINDER**

Body: S.S.

Size: 5 Ltr 10 Ltr

LxBxH: 31 x 19 x 40 ln. 33 x 22 x 40 ln.

Weight: 115 KG 135 KG

Motor: 0.5 HP 1 HP

Size: 15 Ltr 20 Ltr

L x B x H 36 x 25 x 43 39 x 28 x 46 ln.

Weight: 155 KG 175 KG

Motor: 1.5 HP 2 HP