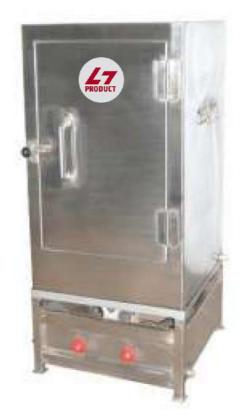

## **HALVA MACHINE**

Frame: S.S. 304

Bowl: S.S. 304

L x B x H: 86 x 60 x 50 Inch

Weight: 350 Kg.

Ele. Motor: 2 HP

**Burner: 2 Nos.** 