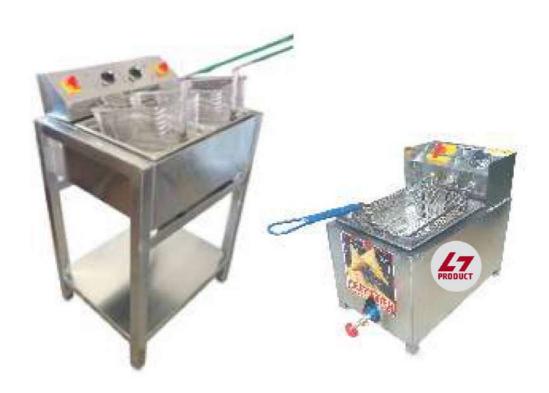

## **DEEP FRYER**

Regular Table Top

Body: S.S S.S

Coil: Standard Standard

(Gas & Electric) (Gas & Electric)

LxBxH: 23 x 12 x 17 Inch. 28 x 16 x 36 Inch.

Weight: 10 KG 35 KG

Oil Capacity: 5 Ltr. 13 Ltr.

## **DEEP FRYER TABLE TOP**

Body: S.S.

L x B x H: 28 x 28 x 31 Inch

Weight: 32 Kg.

Coil: Standard (Gas & Electric)

Oil Capacity: 20 Ltr.