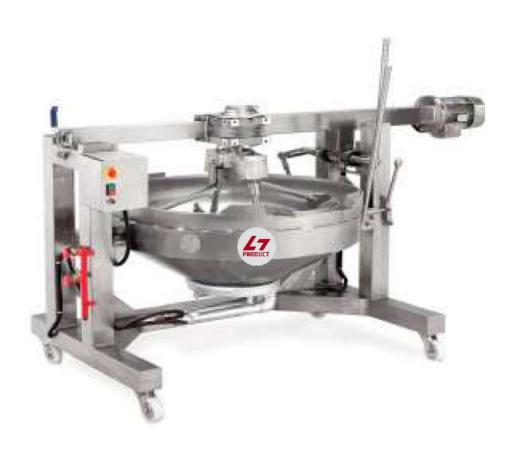

## **HALVA MACHINE**

Frame: S.S. 304

Bowl: S.S. 304

L x B x H: 86 x 60 x 50 Inch

Weight: 350 Kg.

Ele. Motor: 2 HP

**Burner: 2 Nos.** 