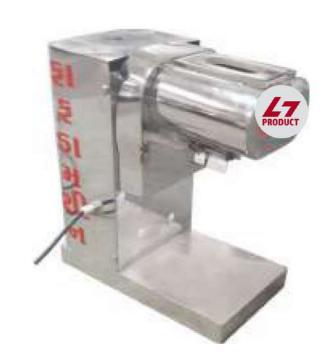

# **GHARELU ATTA MAKER (2 KG)**

Bowl: S.S. 304 Rotor: S.S.

Body: S.S. Gear Cover: S.S.

L x B x H: 15 x 13 x 18 Inch

Weight: 16 Kg.

Ele. Motor: 0.25 HP

Gear: Verum Gear

Atta Making Speed: 4 Min.